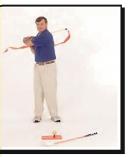

## Paбota co Snapper™

- 1. Встаньте лицом к стартовому коврику и примете исходное положение для лаунча.
- 2. Поднимите снеппер над головой так, чтобы шарнир смотрел точно вверх.
- 3. Используя лишь запястья, описывайте лентой круговые движение против часовой стрелки. При этом тело остается неподвижным, работают только запястья. Это позволяет ощутить правильную работу запястий, что необходимо для свинга. Не напрягайте руку. Это упражнение также дает понятие о правильном усилии на рукоятке, поскольку для свободного движения мышц требуется это усилие несколько ослабить.
- 4. Опустите стержень снеппера перед собой на уровне талии и лентой описывайте круги вокруг корпуса, задействовав при этом плечи, руки и запястья. Круг должен получаться большим и непрерывным. Это упражнение помогает ощутить правильную работу верхних частей тела при свинге.
- 5. Выполняйте махи вперед и назад, как при выполнении лаунча так, чтобы лента образовывала длинную дугу. Теперь при замахе коснитесь левым коленом правого колена.

  Затем при махе коснитесь правым коленом левого. Повторяйте до тех пор, пока не будет закреплен постоянный ритм упражнения. Это помогает отработать поворот при замахе и махе в свинге.
- 6. В исходном положении лицом к воображаемому мячу выполните замах, образуя L, а затем выполняя круговое движение, разогнуть кисти и щелкнуть лентой. Повторять до тех пор, пока лента не будет щелкать при каждом свинге. Это упражнение помогает понять, в какой фазе свинга нужно переворачивать руки.