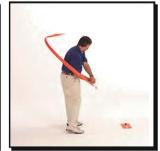

Область мишени между точкой первого удара и зоной Шот стаф, в пределах которой должен оставаться мяч.

SNAGway (СНЭГвей)

Инструмент для создания окружности в воздухе при помощи ленты. Этот инструмент помогает добиться правильного движения руки, кисти и нижней части тела при выполнении свинга. Snapper™ (Снеппер)

#### Snapper™ (снеппер)

Снеппер – это не имеющий аналогов инструмент. Его верхушка представляет собой шарнир с длинной лентой, которая помогает сформировать круговое движение в свинге и понять, что энергию движению нужно передавать в нижней точке дуги при ударе по мячу. Цветной орнамент на рукоятке помогает ученику правильно расположить руки. Два размера: для детей и для взрослых.

#### **ДОСТОИНСТВА**

- Формирует правильную работу рук и усилие, необходимое для хорошего свинга.
- Рукоятка, стержень и лента синхронизируются при выполнении свинга, помогая ученику ощутить нужный ритм и длительность движения.
- Двигательные навыки формируются в результате выполнения задач, а не механических команд.
- Обеспечивает быстрый положительный результат на протяжении всего обучения.
- Помогает ученику зрительно представить и прочувствовать круговое движение головки клюшки.