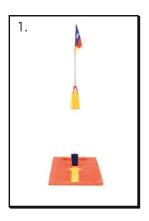

Цель, именуемая Флэгстики (Flagsticky™), также отличается от привычной в гольфе, поскольку представляет собой не лунку со стаканчиком внутри, а возвышающийся над поверхностью утяжеленный цилиндр с покрытием-липучкой. Мяч для SNAG чуть меньше теннисного мяча и имеет ворсистое покрытие. В отличие от гольфа, конечная цель — не загнать мяч в лунку, а приклеить его к Флэгстики.

#### Flagsticky (Флэгстики)

Мишень Флэгстики выпускается двух размеров: для начинающих и для опытных игроков. Последняя называется Супер СНЭГ (Super SNAG). Мишень для начинающих имеет основание с окружностью 15 см внизу и 12 см в верхней части конуса. Основание второй мишени имеет окружность 12 см внизу и 10 см вверху. Высота мишеней составляет 25 см и 23 см соответственно. Основание мишеней покрыто желтой липучкой. Специальный болт вверху основания позволяет открыть мишень и наполнить ее водой или песком, что обеспечивает устойчивость при установке на любую ровную поверхность.

- Ворсистый мяч для SNAG легко прицепляется к липучке
- Мишень «прощает» начинающим игрокам слишком сильные лаунчи и удары, при которых мяч немного отклоняется от цели влево или вправо.
- Яркий цвет облегчает прицеливание.