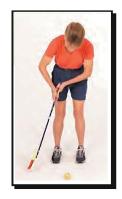

## Стойка

Положение ног является ключом к правильной позиции для выполнения лаунча или рола и оказывает огромное влияние на качество удара. Поэтому положению ног ученика необходимо уделить особое внимание. Со временем правильная позиция станет привычной. Если вы работаете с детьми 4-7 лет, можно отступить от показанной ниже техники и предоставить им возможность принять удобное для них положение.

#### ЛАУНЧ

- 1. Ноги вместе, носки указывают на центр стартового коврика.
- 2. Маленький шаг в сторону левой ногой.
- 3. Большой шаг в сторону правой ногой. Мяч будет располагаться по линии внутреннего ребра левой стопы.

#### ПИТЧ

- 1. Ноги вместе, носки указывают на центр стартового коврика.
- 2. Маленький шаг в сторону левойногой.
- 3. Маленький шаг в сторону правой ногой. Мяч будет располагаться точно посередине стойки.

#### ЧИП

- 1. Ноги вместе, носки указывают на центр стартового коврика.
- 2. Маленький шаг в сторону левой ногой, вторая нога на месте. При шаге в сторону образуется хорошая «длинная У». Мяч будет располагаться по линии внутреннего ребра правой стопы.

#### РОЛ

- 1. Ноги вместе, носки смотрят на мяч.
- 2. Маленький шаг в сторону левой ногой.
- 3. Маленький шаг в сторону правой ногой. Мяч будет располагаться точно посередине стойки.

Инструкция составлена для правшей. Для левшей ноги меняются местами.