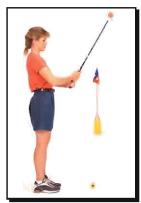

SNAG занимает промежуточное положение между большим и мини-гольфом и предусматривает полноценные лаунчи, чипы, питчи и ролы мяча. Мяч в SNAG посылается на ограниченное расстояние, так что удар среднего игрока по дальности не превышает 50 ярдов. Для SNAG нужно лишь две клюшки: одна, лаунчер (Launcher), используется для посыла мяча, питча и чипа; другая, роллер (Roller), используется для качения мяча в зоне Шот стаф (Short Stuff). Все удары кроме паттинга выполняются на небольшом резиновом коврике, называемом Лаунч Пэд (Launch Pad<sup>тм</sup>), что гарантирует стабильно хорошее покрытие.

Цель, именуемая Флэгстики (Flagsticky™), также отличается от привычной в гольфе, поскольку представляет собой не лунку со стаканчиком внутри, а возвышающийся над поверхностью утяжеленный цилиндр с покрытием-липучкой. Мяч для SNAG чуть меньше теннисного мяча и имеет ворсистое покрытие. В отличие от гольфа, конечная цель — не загнать мяч в лунку, а приклеить его к Флэгстики.