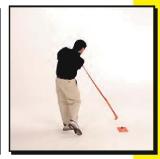

## Работа со щеткой роллера

- 1. Взять клюшку за стержень рядом с головкой клюшки.
- 2. Прикрепить к стержню щетку роллера.
- 3. Протолкнуть щетку вниз вдоль стержня так, чтобы щетинки были на 2-3 см длиннее головки клюшки.
- 4. Принять исходное положение, без мяча. Выполнить сметающее движение клюшкой и щеткой по земле на 7 часов.
- 5. Выполнить сметающее движение клюшкой и щеткой на 5 часов.
- 6. Затем выполнить те же движения с мячом.