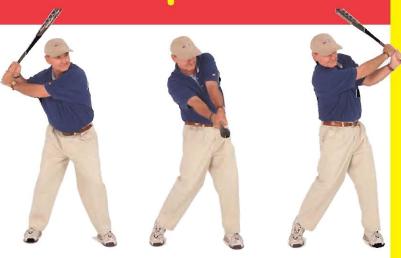

## Часы и алфавит

Для упрощения объяснений мы используем четыре буквы алфавита и изображение часов. Они помогут нам объяснить правильное движение во время свинга в СНЭГ. Далее приведены простые иллюстрации, которые помогут и тренеру, и игрокам, но не забывайте, что это лишь примеры, допускающие различную трактовку.

#### Часы

При обучении при помощи понятия часов расскажите игрокам, что они – это большие люди-часы, руки – это стрелки, а за руками следует головка клюшки. Как видно ниже, каждая серия иллюстраций показывает примерное положение рук их движение по окружности для каждого удара. Они помогают наглядно продемонстрировать правильное положение при свинге.

#### Алфавит

Буквы в игре SNAG (A,Y и L) помогают игрокам получить наглядное представление и ощущение правильного положения перед тем, как приступать к выполнению удара. Мы настоятельно рекомендуем использовать эти буквы в процессе обучения, так как они способствуют быстрому запоминанию правильной позиции.

- 1. Для обозначения положения тела мы используем букву A, а для напоминания о правильном положении фразу «высокая A» («tall A»). Этим мы добиваемся того, что:
  - Ученик принимает расслабленное положение с полусогнутыми в коленях ногами.
  - Приобретает привычку сидеть с хорошей осанкой: с расправленными плечами и поднятым подбородком, как в школе.
- 2. Буква У используется для обозначения положения рук и клюшки. Мы употребляем словосочетание «свободная У». Такое положение характерно только для лаунчей и питчей. Цель: добиться того, чтобы руки избавились от лишнего напряжения, а сам игрок был расслаблен перед свингом. При выполнении чипа мы употребляем термин «длинная У». Это означает, что клюшка и рука перед выполнением лаунча образуют прямую линию до мяча, и эта линия сохраняется при выполнении свинга с 8 до 4 «часов» по циферблату.