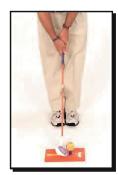

## Стойка

Положение ног является ключом к правильной позиции для выполнения лаунча или рола и оказывает огромное влияние на качество удара. Поэтому положению ног ученика необходимо уделить особое внимание. Со временем правильная позиция станет привычной. Если вы работаете с детьми 4-7 лет, можно отступить от показанной ниже техники и предоставить им возможность принять удобное для них положение.

#### ЛАУНЧ

- 1. Ноги вместе, носки указывают на центр стартового коврика.
- 2. Маленький шаг в сторону левой ногой.
- 3. Большой шаг в сторону правой ногой. Мяч будет располагаться по линии внутреннего ребра левой стопы.