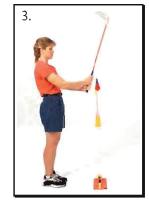

Далее мы расскажем, что нужно помнить при игре в СНЭГ и использовании любого снаряжения для этой игры.

- Сразу же после игры уберите клюшки лаунчер и роллер в сумку СНЭГбэг.
- Обязательно соблюдать дистанцию в 8 футов (2,5 метра) между игроками (Рис. 1).
- Клюшки лаунчер и роллер предназначено только для игры в СНЭГ. Запрещается использовать их для ударов по гольф-мячу, камню и другим твердым предметам.
- Лаунчер разрешается использовать только для броска с коврика Лаунч Пэд.
- Запрещается выполнять роллером любые свинги с коврика Лаунч Пэд.