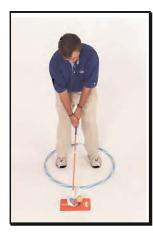

#### ЛАУНЧ

- 1. Расстелите стартовый коврик, желтая стрелка указывает на мишень.
- 2. Положите мяч на метку Ти на коврике, стрелкой к мишени, черной точкой от мишени.
- 3. Ноги поставьте вместе, носки смотрят на мяч на коврике. Проверьте правильность хвата (пальцами). «Левый на желтое вместе! правый на красное!»
- 4. <u>«Нагнись к мячу согни колени»</u> и <u>«Взгляд на точку»</u>, мишень на головке клюшки располагается за точкой на мяче.
- 5. Поставьте ноги в правильную стойку; сделайте «высокую А».
- 6. Левая рука и клюшка образуют «свободную У».
- 7. Вы приняли положение «Готов» («Ready»).

#### Ключевые фразы:

«Левый на желтое – вместе! – правый на красное!»
(Left on Yellow-Glue Em!-Right on Red)

«Нагнись к мячу – согни колени»
(Bow to the ball-Bend knees)

«Взгляд на точку» (Dot your Eye)
«Высокая А»
«Свободная Y»