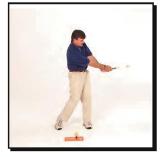

#### ОСНОВЫ

- 1. Примите положение «Готов» (Ready).
- 2. Руки выполняют замах на 9 часов.
- 3. Запястья образуют сильную L.
- 4. Руки выполняют замах на 10 часов, затем делают паузу.
- 5. Руки делают мах и удар по мячу, приходят в положение 3 часа.
- 6. Руки вновь образуют L.

## СНЭГл

СНЭГЛ – это разминочное упражнение, способствующее формированию чувства окружности, которое необходимо для мощного лаунча. Пусть ваши ученики выполняют описанные ниже действия перед запуском мяча. Они помогают переключить внимание со стойки на ощущение движения. Хорошая разминка делает лаунч не таким механическим и помогает поставить плавный свободный свинг.

- 1. Примите положение «Готов» (Ready).
- 2. Поднимите клюшку впереди себя, на уровне плеч и сделайте замах и мах как в бейсболе.
- 3. Выполните аналогичный бейсбольный свинг с клюшкой на уровне колен.
- 4. Расположить головку клюшки за мячом, сосредоточить взгляд на точке, а затем без промедления выполнить удар и послать мяч точно к мишени.