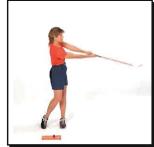

## ПИТЧ

Прием питч используется для выполнения такого удара, при котором мяч проводит больше времени в воздухе, чем на земле. Траектория полета напоминает дугу, которая образуется, когда мяч посылается снизу вверх, приземляется в зоне Шот стаф и подпрыгивает в направлении к мишени.

#### ОСНОВЫ

- 1. Примите исходное положение («высокая А», «свободная У»).
- 2. По окружности сделайте замах на 9 часов.
- 3. Поставить запястья в сильную позицию L.
- 4. Выполнить удар, доведя клюшку до 3 часов, при этом удерживать положение Ү.

#### Ключевая фраза:

«9L на 3, Y держи!» (9L to 3 - Hold the Y!)