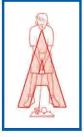

- 1. Для обозначения положения тела мы используем букву A, а для напоминания о правильном положении фразу «высокая A» («tall A»). Этим мы добиваемся того, что:
  - Ученик принимает расслабленное положение с полусогнутыми в коленях ногами.
  - Приобретает привычку сидеть с хорошей осанкой: с расправленными плечами и поднятым подбородком, как в школе.
- 2. Буква У используется для обозначения положения рук и клюшки. Мы употребляем словосочетание «свободная У». Такое положение характерно только для лаунчей и питчей. Цель: добиться того, чтобы руки избавились от лишнего напряжения, а сам игрок был расслаблен перед свингом. При выполнении чипа мы употребляем термин «длинная У». Это означает, что клюшка и рука перед выполнением лаунча образуют прямую линию до мяча, и эта линия сохраняется при выполнении свинга с 8 до 4 «часов» по циферблату.