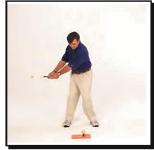

#### Полный свинг/лаунч

Полный свинг или лаунч во многих отношениях напоминает аналогичное движение в гольфе. Лучшая наглядная иллюстрация для ваших учеников – та, которая демонстрирует, что в игре SNAG клюшка совершает круговые движения вокруг тела. Большой круг головки клюшки совершает круг вокруг тела до вершины дуги и обратно. При этом мяч посылается в цель, а затем головка клюшки продолжает круговое движение до его окончания.

В игре SNAG при ударе по мячу ученики должны описывать головкой клюшки полный круг. В этом отношении свинг в SNAG аналогичен свингу в других видах спорта, например, бейсболе. Свинг в SNAG отличается лишь спуском вниз.

Бейсболист делает замах, образует букву L битой и рукой в замахе назад, прицеливается, а затем образует букву L в свинге вперед. В SNAG движение аналогично. Вы даже можете дать ученикам бейсбольную биту для наглядности. Тогда они смогут связать это движение с махом клюшкой. Попросите ученика принять правильную стойку и выполнить битой круговое движение вверх, а затем свинг, как в SNAG. Затем то же самое проделывается уже клюшкой. Мы обращаем особое внимание учеников на схожесть свинга в этих видах спорта.