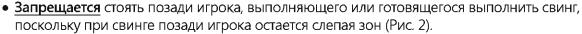

(Puc.1)

• Будьте осторожны, чтобы при лаунче не попасть мячом в находящегося поблизости игрока. Посмотрите вперед и убедитесь, что до игрока перед вами не менее 45 метров (Рис. 3).

- Если мяч приближается (Рис.3) к другому игроку на опасное расстояние, предупреждайте его окриком «Дак!» («Duck!»). Это даст возможность другим СНЭГстерам обезопасить себя.
- Проявляйте уважение к другим игрокам. Не создавайте лишнего шума и не кричите.
- Прежде, чем выполнить замах, оглядитесь вокруг и убедитесь, что никого не заденете (Рис. 4).