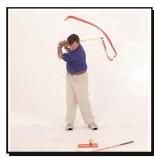

#### Snapper™ (снеппер)

Снеппер – это не имеющий аналогов инструмент. Его верхушка представляет собой шарнир с длинной лентой, которая помогает сформировать круговое движение в свинге и понять, что энергию движению нужно передавать в нижней точке дуги при ударе по мячу. Цветной орнамент на рукоятке помогает ученику правильно расположить руки. Два размера: для детей и для взрослых.

#### **ДОСТОИНСТВА**

- Формирует правильную работу рук и усилие, необходимое для хорошего свинга.
- Рукоятка, стержень и лента синхронизируются при выполнении свинга, помогая ученику ощутить нужный ритм и длительность движения.
- Двигательные навыки формируются в результате выполнения задач, а не механических команд.
- Обеспечивает быстрый положительный результат на протяжении всего обучения.
- Помогает ученику зрительно представить и прочувствовать круговое движение головки клюшки.

SNAGSNAPPER<sup>TO</sup>

SNAGSNAPPER"