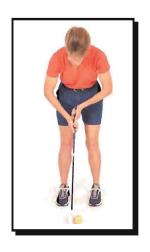

## Стойка

Положение ног является ключом к правильной позиции для выполнения лаунча или рола и оказывает огромное влияние на качество удара. Поэтому положению ног ученика необходимо уделить особое внимание. Со временем правильная позиция станет привычной. Если вы работаете с детьми 4-7 лет, можно отступить от показанной ниже техники и предоставить им возможность принять удобное для них положение.

#### ЛАУНЧ

- 1. Ноги вместе, носки указывают на центр стартового коврика.
- 2. Маленький шаг в сторону левой ногой.
- 3. Большой шаг в сторону правой ногой. Мяч будет располагаться по линии внутреннего ребра левой стопы.