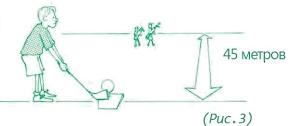

(Puc.1)

• Будьте осторожны, чтобы при лаунче не попасть мячом в находящегося поблизости игрока. Посмотрите вперед и убедитесь, что до игрока перед вами не менее 45 метров (Рис. 3).

- Если мяч приближается (Рис.3) к другому игроку на опасное расстояние, предупреждайте его окриком «Дак!» («Duck!»). Это даст возможность другим СНЭГстерам обезопасить себя.
- Проявляйте уважение к другим игрокам. Не создавайте лишнего шума и не кричите.
- Прежде, чем выполнить замах, оглядитесь вокруг и убедитесь, что никого не заденете (Рис. 4).