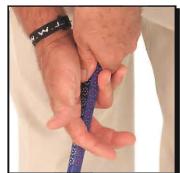

#### РОЛ

При выполнении ролов хват напоминает описанный выше и имеет лишь незначительные отличия. Далее показано, как правильно расположить клюшку в руках для рола.

- 1. Пальцы правой руки держат клюшку перед корпусом, рукоятка направлена вниз к лодыжкам.
- 2. Пальцы левой руки обхватывают конец рукоятки, большой палец расположен на желтых точках.
- 3. Правая рука скользит вниз и обхватывает рукоятку сразу перед пальцами левой руки, большой палец ставится на красные точки. При этом большой палец передней руки ладонью не накрывается, а рукоятка не прячется под ладонями. Эта же позиция рук ис пользуется и для тренировки «широкой Y».

«Левый на желтое – вместе! – правый на красное!» («Left on Yellow-Glue Em!-Right on red»)

Инструкция составлена для правшей. Для левшей руки меняются местами