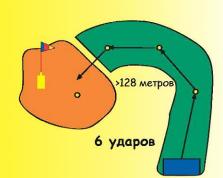

Sticky (Стики)

Стики (Sticky) - это тоже, что и лунка в гольфе, и может иметь дистанцию по вашему усмотрению. Вот некоторые рекомендации:

- Стики на 3 удара ("пар" 3) имеет расстояние от стартовой точки до мишени не более 35 ярдов (35 больших шагов или 32 метра). Хороший игрок должен одним лаунчем добить мяч до зоны Шот стаф и приклеить его к Флэгстики за два удара. При этом счет по этой мишени составит три очка.
- Стики на 4 удара имеет расстояние 60-85 ярдов (60-85 больших шагов или 55-78 метров). Хороший СНЭГстер в два лаунча достигает зоны Шот стаф, и еще за 2 удара приклеивает мяч к мишени. Счет по мишени соответственно составляет четыре очка.
- Стики на 5 ударов (три лаунча и два рола), расстояние составляет 90-120 ярдов (82-110 метров). Стики на 6 ударов (четыре лаунча и два рола) имеет расстояние 140-160 ярдов (128-146 метров).