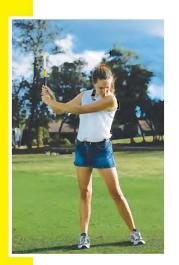

#### SNAGazoo™ (CHЭГазу)

Скорость свинга создается круговым движением через мяч с жесткими кистями в верхних точках положений L в начале и окончании свинга. СНЭГазу помогает ученикам почувствовать правильное положение запястий, издавая свисток при их точной постановке. Все манипуляции с инструментом СНЭГазу осуществляются плавно, без резких движений и избыточного усилия. Три размера: для мужчин, женщин и детей.

#### **ДОСТОИНСТВА**

- Обучает правильной постановке запястий, при замахе и на протяжении всего свинга.
- При правильной работе с инструментом соблюдается правильный угол замаха, что позволяет выполнить грамотный питч.
- Обеспечивает быстрый положительный результат на протяжении всего обучения.

## Работа со SNAGazoo<sup>тм</sup>

Следующее упражнение выполняется медленно и не в полную силу, повторяется ритмично.

- 1. Принять исходное положение («высокая А», свободная «длинная У»).
- 2. Выполнить замах по окружности на 9 часов.
- 3. Зафиксировать запястья. Раздастся свисток.
- 4. Выполнить мах по окружности на 3 часа.
- 5. Снова образовать L. Раздастся свисток.

## СНЭГазу и питч

- 1. Принять исходное положение (в полуприседе «высокая А», «свободная У».
- 2. Выполнить замах по окружности на 9 часов.
- 3. Зафиксировать запястья. Раздастся свисток.
- 4. Выполнить мах на три часа, удерживая положение Y, без образования L и звукового сигнала.