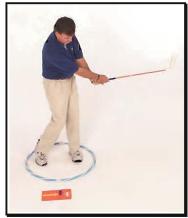

#### ОСНОВЫ

- 1. Примите положение «Готов» (Ready).
- 2. Руки выполняют замах на 9 часов.
- 3. Запястья образуют сильную L.
- 4. Руки выполняют замах на 10 часов, затем делают паузу.
- 5. Руки делают мах и удар по мячу, приходят в положение 3 часа.
- 6. Руки вновь образуют L.

#### ОСНОВЫ

- 1. Примите исходное положение («высокая А», «свободная У»).
- 2. По окружности сделайте замах на 9 часов.
- 3. Поставить запястья в сильную позицию L.
- 4. Выполнить удар, доведя клюшку до 3 часов, при этом удерживать положение Ү.

#### Ключевая фраза:

«9L на 3, Y держи!» (9L to 3 - Hold the Y!)