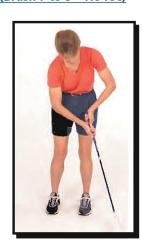

## Стойка

Положение ног является ключом к правильной позиции для выполнения лаунча или рола и оказывает огромное влияние на качество удара. Поэтому положению ног ученика необходимо уделить особое внимание. Со временем правильная позиция станет привычной. Если вы работаете с детьми 4-7 лет, можно отступить от показанной ниже техники и предоставить им возможность принять удобное для них положение.

#### ЛАУНЧ

- 1. Ноги вместе, носки указывают на центр стартового коврика.
- 2. Маленький шаг в сторону левой ногой.
- 3. Большой шаг в сторону правой ногой. Мяч будет располагаться по линии внутреннего ребра левой стопы.