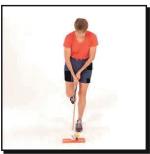

## Работа со щеткой роллера

- 1. Взять клюшку за стержень рядом с головкой клюшки.
- 2. Прикрепить к стержню щетку роллера.
- 3. Протолкнуть щетку вниз вдоль стержня так, чтобы щетинки были на 2-3 см длиннее головки клюшки.
- 4. Принять исходное положение, без мяча. Выполнить сметающее движение клюшкой и щеткой по земле на 7 часов.
- 5. Выполнить сметающее движение клюшкой и щеткой на 5 часов.
- 6. Затем выполнить те же движения с мячом.