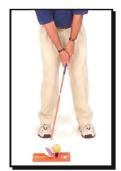

#### ПИТЧ

- 1. Ноги вместе, носки указывают на центр стартового коврика.
- 2. Маленький шаг в сторону левойногой.
- 3. Маленький шаг в сторону правой ногой. Мяч будет располагаться точно посередине стойки.