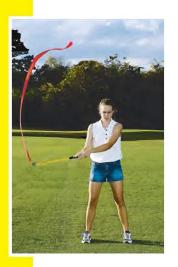

#### Snapper™ (снеппер)

Снеппер – это не имеющий аналогов инструмент. Его верхушка представляет собой шарнир с длинной лентой, которая помогает сформировать круговое движение в свинге и понять, что энергию движению нужно передавать в нижней точке дуги при ударе по мячу. Цветной орнамент на рукоятке помогает ученику правильно расположить руки. Два размера: для детей и для взрослых.

#### **ДОСТОИНСТВА**

- Формирует правильную работу рук и усилие, необходимое для хорошего свинга.
- Рукоятка, стержень и лента синхронизируются при выполнении свинга, помогая ученику ощутить нужный ритм и длительность движения.
- Двигательные навыки формируются в результате выполнения задач, а не механических команд.
- Обеспечивает быстрый положительный результат на протяжении всего обучения.
- Помогает ученику зрительно представить и прочувствовать круговое движение головки клюшки.

## Paбota co Snapper™

- 1. Встаньте лицом к стартовому коврику и примете исходное положение для лаунча.
- 2. Поднимите снеппер над головой так, чтобы шарнир смотрел точно вверх.
- 3. Используя лишь запястья, описывайте лентой круговые движение против часовой стрелки. При этом тело остается неподвижным, работают только запястья. Это позволяет ощутить правильную работу запястий, что необходимо для свинга. Не напрягайте руку. Это упражнение также дает понятие о правильном усилии на рукоятке, поскольку для свободного движения мышц требуется это усилие несколько ослабить.
- 4. Опустите стержень снеппера перед собой на уровне талии и лентой описывайте круги вокруг корпуса, задействовав при этом плечи, руки и запястья. Круг должен получаться большим и непрерывным. Это упражнение помогает ощутить правильную работу верхних частей тела при свинге.
- 5. Выполняйте махи вперед и назад, как при выполнении лаунча так, чтобы лента образовывала длинную дугу. Теперь при замахе коснитесь левым коленом правого колена.

  Затем при махе коснитесь правым коленом левого. Повторяйте до тех пор, пока не будет закреплен постоянный ритм упражнения. Это помогает отработать поворот при замахе и махе в свинге.
- 6. В исходном положении лицом к воображаемому мячу выполните замах, образуя L, а затем выполняя круговое движение, разогнуть кисти и щелкнуть лентой. Повторять до тех пор, пока лента не будет щелкать при каждом свинге. Это упражнение помогает понять, в какой фазе свинга нужно переворачивать руки.