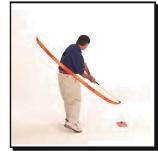

Область мишени между точкой первого удара и зоной Шот стаф, в пределах которой должен оставаться мяч.

SNAGway (СНЭГвей)

Инструмент для создания окружности в воздухе при помощи ленты. Этот инструмент помогает добиться правильного движения руки, кисти и нижней части тела при выполнении свинга. Snapper™ (Снеппер)

#### Snapper™ (снеппер)

Снеппер – это не имеющий аналогов инструмент. Его верхушка представляет собой шарнир с длинной лентой, которая помогает сформировать круговое движение в свинге и понять, что энергию движению нужно передавать в нижней точке дуги при ударе по мячу. Цветной орнамент на рукоятке помогает ученику правильно расположить руки. Два размера: для детей и для взрослых.

#### **ДОСТОИНСТВА**

- Формирует правильную работу рук и усилие, необходимое для хорошего свинга.
- Рукоятка, стержень и лента синхронизируются при выполнении свинга, помогая ученику ощутить нужный ритм и длительность движения.
- Двигательные навыки формируются в результате выполнения задач, а не механических команд.
- Обеспечивает быстрый положительный результат на протяжении всего обучения.
- Помогает ученику зрительно представить и прочувствовать круговое движение головки клюшки.