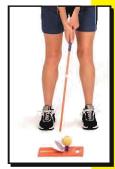

#### РОЛ

При выполнении ролов хват напоминает описанный выше и имеет лишь незначительные отличия. Далее показано, как правильно расположить клюшку в руках для рола.

- 1. Пальцы правой руки держат клюшку перед корпусом, рукоятка направлена вниз к лодыжкам.
- 2. Пальцы левой руки обхватывают конец рукоятки, большой палец расположен на желтых точках.
- 3. Правая рука скользит вниз и обхватывает рукоятку сразу перед пальцами левой руки, большой палец ставится на красные точки. При этом большой палец передней руки ладонью не накрывается, а рукоятка не прячется под ладонями. Эта же позиция рук ис пользуется и для тренировки «широкой Y».

«Левый на желтое – вместе! – правый на красное!» («Left on Yellow-Glue Em!-Right on red»)

Инструкция составлена для правшей. Для левшей руки меняются местами