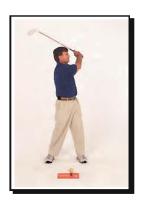

#### Полный свинг/лаунч

Полный свинг или лаунч во многих отношениях напоминает аналогичное движение в гольфе. Лучшая наглядная иллюстрация для ваших учеников – та, которая демонстрирует, что в игре SNAG клюшка совершает круговые движения вокруг тела. Большой круг головки клюшки совершает круг вокруг тела до вершины дуги и обратно. При этом мяч посылается в цель, а затем головка клюшки продолжает круговое движение до его окончания.

В игре SNAG при ударе по мячу ученики должны описывать головкой клюшки полный круг. В этом отношении свинг в SNAG аналогичен свингу в других видах спорта, например, бейсболе. Свинг в SNAG отличается лишь спуском вниз.

Бейсболист делает замах, образует букву L битой и рукой в замахе назад, прицеливается, а затем образует букву L в свинге вперед. В SNAG движение аналогично. Вы даже можете дать ученикам бейсбольную биту для наглядности. Тогда они смогут связать это движение с махом клюшкой. Попросите ученика принять правильную стойку и выполнить битой круговое движение вверх, а затем свинг, как в SNAG. Затем то же самое проделывается уже клюшкой. Мы обращаем особое внимание учеников на схожесть свинга в этих видах спорта.