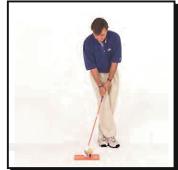

#### Упражнение «липкий рол»

Ученик прицеливается к мячу, направленному на мишень Флэгстики. Затем принимает обычную стойку, располагает клюшку-роллер напротив мяча и сметающим движением посылает мяч к мишени. При этом голова не поднимается, пока не будет слышен звук, с которым мяч прилипает к Флэгстики. Это упражнение наглядно демонстрирует, как надо направлять мяч к мишени, учит внимательности и вырабатывает привычку прислушаться, достиг ли мяч мишени, не выпрямляясь раньше времени.

#### Упражнение «не смотреть»

Принять правильное исходное положение. При направлении мяча к мишени нельзя поднимать голову, пока не будет слышен звук прилипающего к мишени мяча. Это упражнение также закрепляет правильное и неподвижное положение тела во время рола.