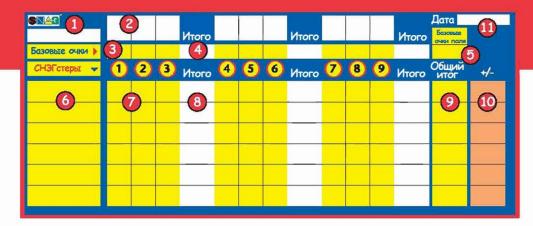

#### Инструкции по заполнению карточки участников

- **1.** Укажите название созданного вами поля.
- 2. Заполните указанные ячейки приведенными ниже картинками, числа на которых соответствуют числу очков по каждой Стики.

- Впишите число базовых очков ("пар" лунки) в соответствии с картинками.
- 4. Впишите итоговое число базовых очков для каждых трех областей Стики.

- 5. Впишите итоговое число базовых очков по всем девяти Стики.
- 6. Имена СНЭГстеров.
- 7. Число очков для каждого игрока по каждой области Стики.
- **8.** Промежуточный итог для каждого игрока после каждых трех Стики.
- 9. Итоговое число очков для каждого игрока по всем областям Стики.
- Разница + или от базового числа очков.
- **11**. Дата игры.