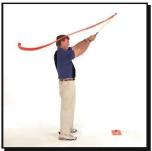

#### Snapper™ (снеппер)

Снеппер – это не имеющий аналогов инструмент. Его верхушка представляет собой шарнир с длинной лентой, которая помогает сформировать круговое движение в свинге и понять, что энергию движению нужно передавать в нижней точке дуги при ударе по мячу. Цветной орнамент на рукоятке помогает ученику правильно расположить руки. Два размера: для детей и для взрослых.

#### **ДОСТОИНСТВА**

- Формирует правильную работу рук и усилие, необходимое для хорошего свинга.
- Рукоятка, стержень и лента синхронизируются при выполнении свинга, помогая ученику ощутить нужный ритм и длительность движения.
- Двигательные навыки формируются в результате выполнения задач, а не механических команд.
- Обеспечивает быстрый положительный результат на протяжении всего обучения.
- Помогает ученику зрительно представить и прочувствовать круговое движение головки клюшки.