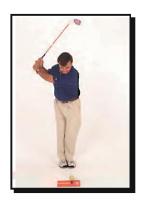

#### Полный свинг/лаунч

Полный свинг или лаунч во многих отношениях напоминает аналогичное движение в гольфе. Лучшая наглядная иллюстрация для ваших учеников – та, которая демонстрирует, что в игре SNAG клюшка совершает круговые движения вокруг тела. Большой круг головки клюшки совершает круг вокруг тела до вершины дуги и обратно. При этом мяч посылается в цель, а затем головка клюшки продолжает круговое движение до его окончания.

В игре SNAG при ударе по мячу ученики должны описывать головкой клюшки полный круг. В этом отношении свинг в SNAG аналогичен свингу в других видах спорта, например, бейсболе. Свинг в SNAG отличается лишь спуском вниз.

Бейсболист делает замах, образует букву L битой и рукой в замахе назад, прицеливается, а затем образует букву L в свинге вперед. В SNAG движение аналогично. Вы даже можете дать ученикам бейсбольную биту для наглядности. Тогда они смогут связать это движение с махом клюшкой. Попросите ученика принять правильную стойку и выполнить битой круговое движение вверх, а затем свинг, как в SNAG. Затем то же самое проделывается уже клюшкой. Мы обращаем особое внимание учеников на схожесть свинга в этих видах спорта.