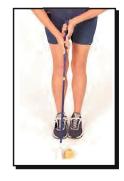

## Часы в обруче

В процессе обучения мы рекомендуем использовать обруч. Для работы с обручем достаточно взять бумажные стикеры и написать на них цифры 6,3,9 и 12. Эти цифры помогут вашим ученикам сориентироваться, бросив взгляд на землю. Стартовый коврик располагается перед цифрой 6.

Для выполнения питча ученик встает в круг и представляет, что его руки – это стрелки часов. При выполнении свинга сначала выполняется замах, затем руки описывают окружность от 9 до 3 часов и движение завершается. Когда ученик сосредотачивает взгляд на черной метке на мяче и совершает свинг по окружности обруча, должно появиться ощущение следования руками вдоль обруча, при этом руки запоминают соответствующее положение на циферблате.

Обруч может использоваться и для постановки правильной позиции ног. Подойдите к тренировкам творчески, и вы оцените пользу обруча для запоминания позиций и передачи ощущения движения. Это поможет ученикам сосредоточиться не на механике, а на сути движения.