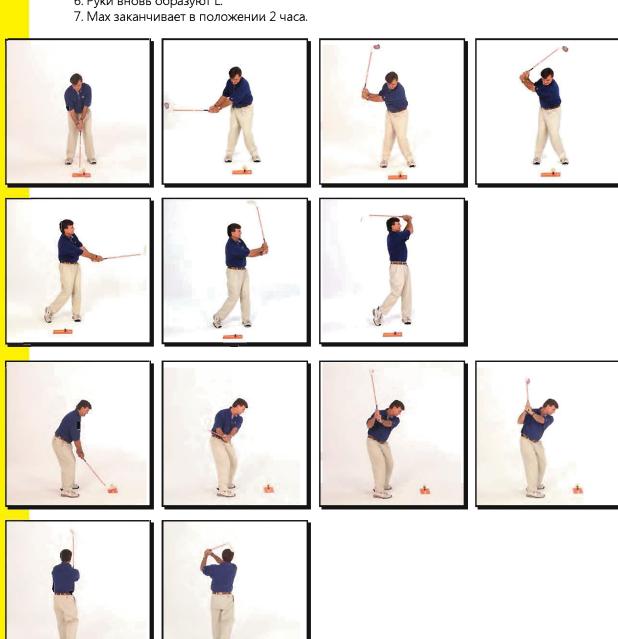

## Лаунч

Для подготовки к каждому типу удара существует свой подход. Далее приведены составляющие отличного удара. Добросовестная разминка СНЭгл (см. стр. 25) поможет добиться правильных позиций, показанных на рисунках ниже. Помните, что не следует делать акцент на механическом воспроизведении позиции.

#### ОСНОВЫ

- 1. Примите положение «Готов» (Ready).
- 2. Руки выполняют замах на 9 часов.
- 3. Запястья образуют сильную L.
- 4. Руки выполняют замах на 10 часов, затем делают паузу.
- 5. Руки делают мах и удар по мячу, приходят в положение 3 часа.
- 6. Руки вновь образуют L.

## СНЭГл

СНЭГЛ – это разминочное упражнение, способствующее формированию чувства окружности, которое необходимо для мощного лаунча. Пусть ваши ученики выполняют описанные ниже действия перед запуском мяча. Они помогают переключить внимание со стойки на ощущение движения. Хорошая разминка делает лаунч не таким механическим и помогает поставить плавный свободный свинг.

- 1. Примите положение «Готов» (Ready).
- 2. Поднимите клюшку впереди себя, на уровне плеч и сделайте замах и мах как в бейсболе.
- 3. Выполните аналогичный бейсбольный свинг с клюшкой на уровне колен.
- 4. Расположить головку клюшки за мячом, сосредоточить взгляд на точке, а затем без промедления выполнить удар и послать мяч точно к мишени.