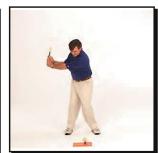

#### Удар питч

В игре SNAG свинг в питче очень похож на пинок футболиста. Когда он готовится забить мяч в ворота, он заводит согнутую в колене ногу назад, образуя мощную букву L. При ударе по мячу нога выпрямляется, и затем проходит еще некоторый путь до завершения движения. Аналогичным образом движется клюшка при питче. Руки делают замах назад, образуя букву L в положении 9:00, а затем выполняется удар в позиции Y, напоминающий удар в футболе.

Удар ногой в футболе и питч – это точные удары с задержкой перед махом. Если в процессе питча поменять положение запястий, мячу будет сообщена слишком большая энергия. При объяснении свинга в игре SNAG своим ученикам вы можете найти аналогии и с другими видами спорта.