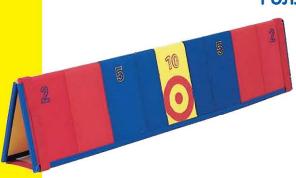

#### Роллерама

Треугольная мишень длиной около метра. Каждая из двух боковин покрыта липучкой. Разделена на зоны разного цвета и имеет мишень для подсчета очков.

#### ДОСТОИНСТВА

- Первая мишень при обучении ролу и чипу. Обеспечивает положительное подкрепление.
- Делает результативными те удары, которые в гольфе пришлись бы мимо лунки.
- Когда несколько мячей прилипает к одной и той же области, выявляются типичные траектории удара.