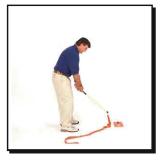

## Работа со щеткой роллера

- 1. Взять клюшку за стержень рядом с головкой клюшки.
- 2. Прикрепить к стержню щетку роллера.
- 3. Протолкнуть щетку вниз вдоль стержня так, чтобы щетинки были на 2-3 см длиннее головки клюшки.
- 4. Принять исходное положение, без мяча. Выполнить сметающее движение клюшкой и щеткой по земле на 7 часов.
- 5. Выполнить сметающее движение клюшкой и щеткой на 5 часов.
- 6. Затем выполнить те же движения с мячом.