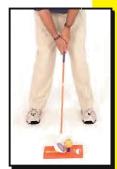

## Хват

#### ЛАУНЧ

Для выполнения всех трех видов лаунча: большой лаунч, питч и чип, используется один и тот же хват. Далее мы расскажем об этапах постановки хвата для лаунча.

- 1. Пальцы правой руки держат клюшку перед корпусом, рукоятка направлена вниз к лодыжкам.
- 2. Пальцы левой руки обхватывают конец рукоятки, большой палец расположен на желтых точках.
- 3. Правая рука скользит вниз и обхватывает рукоятку сразу над пальцами левой руки.
- 4. Палец левой руки прячется в ладонь правой руки, а палец правой руки располагается на красных точках.

#### Ключевая фраза:

«Левый на желтое – вместе! – правый на красное!» («Left on Yellow-Glue Em!-Right on red»)