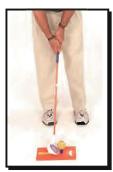

## Стойка

Положение ног является ключом к правильной позиции для выполнения лаунча или рола и оказывает огромное влияние на качество удара. Поэтому положению ног ученика необходимо уделить особое внимание. Со временем правильная позиция станет привычной. Если вы работаете с детьми 4-7 лет, можно отступить от показанной ниже техники и предоставить им возможность принять удобное для них положение.

#### ПИТЧ

- 1. Ноги вместе, носки указывают на центр стартового коврика.
- 2. Маленький шаг в сторону левойногой.
- 3. Маленький шаг в сторону правой ногой. Мяч будет располагаться точно посередине стойки.

#### ЧИП

- 1. Ноги вместе, носки указывают на центр стартового коврика.
- 2. Маленький шаг в сторону левой ногой, вторая нога на месте. При шаге в сторону образуется хорошая «длинная У». Мяч будет располагаться по линии внутреннего ребра правой стопы.