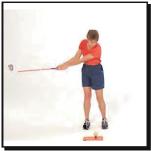

#### Полный свинг/лаунч

Полный свинг или лаунч во многих отношениях напоминает аналогичное движение в гольфе. Лучшая наглядная иллюстрация для ваших учеников – та, которая демонстрирует, что в игре SNAG клюшка совершает круговые движения вокруг тела. Большой круг головки клюшки совершает круг вокруг тела до вершины дуги и обратно. При этом мяч посылается в цель, а затем головка клюшки продолжает круговое движение до его окончания.

В игре SNAG при ударе по мячу ученики должны описывать головкой клюшки полный круг. В этом отношении свинг в SNAG аналогичен свингу в других видах спорта, например, бейсболе. Свинг в SNAG отличается лишь спуском вниз.

Бейсболист делает замах, образует букву L битой и рукой в замахе назад, прицеливается, а затем образует букву L в свинге вперед. В SNAG движение аналогично. Вы даже можете дать ученикам бейсбольную биту для наглядности. Тогда они смогут связать это движение с махом клюшкой. Попросите ученика принять правильную стойку и выполнить битой круговое движение вверх, а затем свинг, как в SNAG. Затем то же самое проделывается уже клюшкой. Мы обращаем особое внимание учеников на схожесть свинга в этих видах спорта.