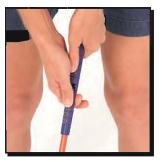

#### ЛАУНЧ

Для выполнения всех трех видов лаунча: большой лаунч, питч и чип, используется один и тот же хват. Далее мы расскажем об этапах постановки хвата для лаунча.

- 1. Пальцы правой руки держат клюшку перед корпусом, рукоятка направлена вниз к лодыжкам.
- 2. Пальцы левой руки обхватывают конец рукоятки, большой палец расположен на желтых точках.
- 3. Правая рука скользит вниз и обхватывает рукоятку сразу над пальцами левой руки.
- 4. Палец левой руки прячется в ладонь правой руки, а палец правой руки располагается на красных точках.

#### Ключевая фраза:

«Левый на желтое – вместе! – правый на красное!» («Left on Yellow-Glue Em!-Right on red»)