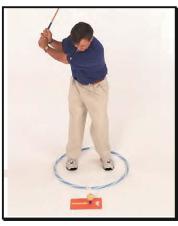

#### ОСНОВЫ

- 1. Примите положение «Готов» (Ready).
- 2. Руки выполняют замах на 9 часов.
- 3. Запястья образуют сильную L.
- 4. Руки выполняют замах на 10 часов, затем делают паузу.
- 5. Руки делают мах и удар по мячу, приходят в положение 3 часа.
- 6. Руки вновь образуют L.

#### ОСНОВЫ

- 1. Примите исходное положение («высокая А», «свободная У»).
- 2. По окружности сделайте замах на 9 часов.
- 3. Поставить запястья в сильную позицию L.
- 4. Выполнить удар, доведя клюшку до 3 часов, при этом удерживать положение Ү.