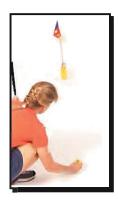

#### Для организации поля для SNAG нужно выполнить несколько простых действий:

- Заполнить желтое основание мишени Флэгстики водой или песком.
- Сверху базы установить стойку и флаг.
- Кричим «Ура!»
- Теперь нужно подумать, как можно использовать уже существующие на поле препятствия.
- Подсчитать предполагаемое число участников и разделить игроков на группы не более 5 человек.

Стики может быть организована где угодно. Сначала ищем пригодный ровный участок для зоны Шот стаф, соответствующей понятию «грин» в гольфе. Внутри этой зоны устанавливаем Флэгстики. Зону Шот Стаф можно обозначить при помощи мела или веревки длиной 1,2 — 2,5 метра. Для обозначения границ зоны СНЭГвей используются колышки, палочки или веревка. С этого места шагами отмеряем расстояние до точки первого удара. Желательно заранее подготовить несколько Стики, перед тем, как отметить точки первого удара и начать игру.