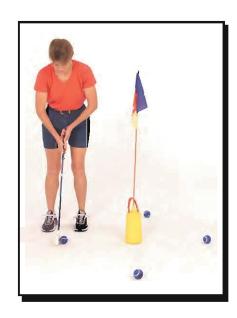

#### Упражнение «липкий рол»

Ученик прицеливается к мячу, направленному на мишень Флэгстики. Затем принимает обычную стойку, располагает клюшку-роллер напротив мяча и сметающим движением посылает мяч к мишени. При этом голова не поднимается, пока не будет слышен звук, с которым мяч прилипает к Флэгстики. Это упражнение наглядно демонстрирует, как надо направлять мяч к мишени, учит внимательности и вырабатывает привычку прислушаться, достиг ли мяч мишени, не выпрямляясь раньше времени.

#### Упражнение «не смотреть»

Принять правильное исходное положение. При направлении мяча к мишени нельзя поднимать голову, пока не будет слышен звук прилипающего к мишени мяча. Это упражнение также закрепляет правильное и неподвижное положение тела во время рола.