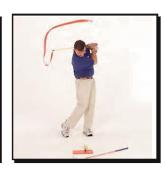

#### Snapper™ (снеппер)

Снеппер – это не имеющий аналогов инструмент. Его верхушка представляет собой шарнир с длинной лентой, которая помогает сформировать круговое движение в свинге и понять, что энергию движению нужно передавать в нижней точке дуги при ударе по мячу. Цветной орнамент на рукоятке помогает ученику правильно расположить руки. Два размера: для детей и для взрослых.

#### **ДОСТОИНСТВА**

- Формирует правильную работу рук и усилие, необходимое для хорошего свинга.
- Рукоятка, стержень и лента синхронизируются при выполнении свинга, помогая ученику ощутить нужный ритм и длительность движения.
- Двигательные навыки формируются в результате выполнения задач, а не механических команд.
- Обеспечивает быстрый положительный результат на протяжении всего обучения.
- Помогает ученику зрительно представить и прочувствовать круговое движение головки клюшки.

SNAGSNAPPER<sup>TO</sup>

SNAGSNAPPER"