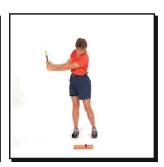

- 1. Для обозначения положения тела мы используем букву A, а для напоминания о правильном положении фразу «высокая A» («tall A»). Этим мы добиваемся того, что:
  - Ученик принимает расслабленное положение с полусогнутыми в коленях ногами.
  - Приобретает привычку сидеть с хорошей осанкой: с расправленными плечами и поднятым подбородком, как в школе.
- 2. Буква У используется для обозначения положения рук и клюшки. Мы употребляем словосочетание «свободная У». Такое положение характерно только для лаунчей и питчей. Цель: добиться того, чтобы руки избавились от лишнего напряжения, а сам игрок был расслаблен перед свингом. При выполнении чипа мы употребляем термин «длинная У». Это означает, что клюшка и рука перед выполнением лаунча образуют прямую линию до мяча, и эта линия сохраняется при выполнении свинга с 8 до 4 «часов» по циферблату.

#### Удар питч

В игре SNAG свинг в питче очень похож на пинок футболиста. Когда он готовится забить мяч в ворота, он заводит согнутую в колене ногу назад, образуя мощную букву L. При ударе по мячу нога выпрямляется, и затем проходит еще некоторый путь до завершения движения. Аналогичным образом движется клюшка при питче. Руки делают замах назад, образуя букву L в положении 9:00, а затем выполняется удар в позиции Y, напоминающий удар в футболе.

#### ОСНОВЫ

- 1. Примите исходное положение («высокая А», «свободная У»).
- 2. По окружности сделайте замах на 9 часов.
- 3. Поставить запястья в сильную позицию L.
- 4. Выполнить удар, доведя клюшку до 3 часов, при этом удерживать положение Ү.

#### Ключевая фраза:

«9L на 3, Y держи!» (9L to 3 - Hold the Y!)