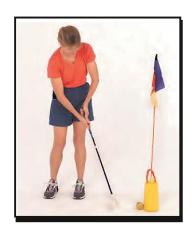

#### ЛАУНЧ

- 1. Расстелите стартовый коврик, желтая стрелка указывает на мишень.
- 2. Положите мяч на метку Ти на коврике, стрелкой к мишени, черной точкой от мишени.
- 3. Ноги поставьте вместе, носки смотрят на мяч на коврике. Проверьте правильность хвата (пальцами). «Левый на желтое вместе! правый на красное!»
- 4. <u>«Нагнись к мячу согни колени»</u> и <u>«Взгляд на точку»</u>, мишень на головке клюшки располагается за точкой на мяче.
- 5. Поставьте ноги в правильную стойку; сделайте «высокую А».
- 6. Левая рука и клюшка образуют «свободную У».
- 7. Вы приняли положение «Готов» («Ready»).

#### Ключевые фразы:

«Левый на желтое – вместе! – правый на красное!»
(Left on Yellow-Glue Em!-Right on Red)

«Нагнись к мячу – согни колени»
(Bow to the ball-Bend knees)

«Взгляд на точку» (Dot your Eye)
«Высокая А»
«Свободная Y»