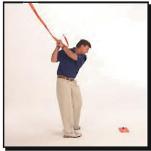

#### Snapper™ (снеппер)

Снеппер – это не имеющий аналогов инструмент. Его верхушка представляет собой шарнир с длинной лентой, которая помогает сформировать круговое движение в свинге и понять, что энергию движению нужно передавать в нижней точке дуги при ударе по мячу. Цветной орнамент на рукоятке помогает ученику правильно расположить руки. Два размера: для детей и для взрослых.

#### **ДОСТОИНСТВА**

- Формирует правильную работу рук и усилие, необходимое для хорошего свинга.
- Рукоятка, стержень и лента синхронизируются при выполнении свинга, помогая ученику ощутить нужный ритм и длительность движения.
- Двигательные навыки формируются в результате выполнения задач, а не механических команд.
- Обеспечивает быстрый положительный результат на протяжении всего обучения.
- Помогает ученику зрительно представить и прочувствовать круговое движение головки клюшки.