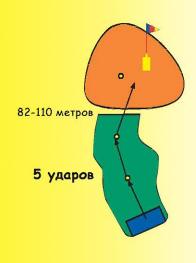

Sticky (Стики)

Стики (Sticky) - это тоже, что и лунка в гольфе, и может иметь дистанцию по вашему усмотрению. Вот некоторые рекомендации:

- Стики на 3 удара ("пар" 3) имеет расстояние от стартовой точки до мишени не более 35 ярдов (35 больших шагов или 32 метра). Хороший игрок должен одним лаунчем добить мяч до зоны Шот стаф и приклеить его к Флэгстики за два удара. При этом счет по этой мишени составит три очка.
- Стики на 4 удара имеет расстояние 60-85 ярдов (60-85 больших шагов или 55-78 метров). Хороший СНЭГстер в два лаунча достигает зоны Шот стаф, и еще за 2 удара приклеивает мяч к мишени. Счет по мишени соответственно составляет четыре очка.
- Стики на 5 ударов (три лаунча и два рола), расстояние составляет 90-120 ярдов (82-110 метров). Стики на 6 ударов (четыре лаунча и два рола) имеет расстояние 140-160 ярдов (128-146 метров).