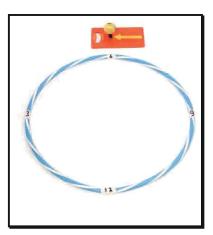

## Часы в обруче

В процессе обучения мы рекомендуем использовать обруч. Для работы с обручем достаточно взять бумажные стикеры и написать на них цифры 6,3,9 и 12. Эти цифры помогут вашим ученикам сориентироваться, бросив взгляд на землю. Стартовый коврик располагается перед цифрой 6.

Для выполнения питча ученик встает в круг и представляет, что его руки – это стрелки часов. При выполнении свинга сначала выполняется замах, затем руки описывают окружность от 9 до 3 часов и движение завершается. Когда ученик сосредотачивает взгляд на черной метке на мяче и совершает свинг по окружности обруча, должно появиться ощущение следования руками вдоль обруча, при этом руки запоминают соответствующее положение на циферблате.

Обруч может использоваться и для постановки правильной позиции ног. Подойдите к тренировкам творчески, и вы оцените пользу обруча для запоминания позиций и передачи ощущения движения. Это поможет ученикам сосредоточиться не на механике, а на сути движения.