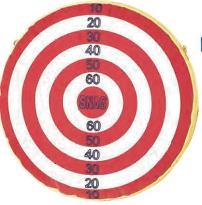

#### Круглая мишень

Надувная мишень, покрытая липучкой. Используется для обучения лаунчу и питчу.

#### ДОСТОИНСТВА

- Способствует лучшей визуализации цели.
- Помогает сформировать короткие питчи.

Эти вспомогательные инструменты имеют уплотнение и вставки из липучки и помогают своему обладателю ловить мячи для SNAG, не подвергая себя неудобствам и опасности. Выпускаются малого, среднего и большого размера.