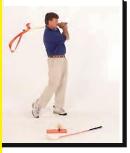

#### SNAGazoo™ (CHЭГазу)

Скорость свинга создается круговым движением через мяч с жесткими кистями в верхних точках положений L в начале и окончании свинга. СНЭГазу помогает ученикам почувствовать правильное положение запястий, издавая свисток при их точной постановке. Все манипуляции с инструментом СНЭГазу осуществляются плавно, без резких движений и избыточного усилия. Три размера: для мужчин, женщин и детей.

#### **ДОСТОИНСТВА**

- Обучает правильной постановке запястий, при замахе и на протяжении всего свинга.
- При правильной работе с инструментом соблюдается правильный угол замаха, что позволяет выполнить грамотный питч.
- Обеспечивает быстрый положительный результат на протяжении всего обучения.