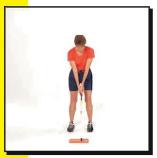

## Стойка

Положение ног является ключом к правильной позиции для выполнения лаунча или рола и оказывает огромное влияние на качество удара. Поэтому положению ног ученика необходимо уделить особое внимание. Со временем правильная позиция станет привычной. Если вы работаете с детьми 4-7 лет, можно отступить от показанной ниже техники и предоставить им возможность принять удобное для них положение.

#### ЛАУНЧ

- 1. Ноги вместе, носки указывают на центр стартового коврика.
- 2. Маленький шаг в сторону левой ногой.
- 3. Большой шаг в сторону правой ногой. Мяч будет располагаться по линии внутреннего ребра левой стопы.

#### ЛАУНЧ

- 1. Расстелите стартовый коврик, желтая стрелка указывает на мишень.
- 2. Положите мяч на метку Ти на коврике, стрелкой к мишени, черной точкой от мишени.
- 3. Ноги поставьте вместе, носки смотрят на мяч на коврике. Проверьте правильность хвата (пальцами). «Левый на желтое вместе! правый на красное!»
- 4. <u>«Нагнись к мячу согни колени»</u> и <u>«Взгляд на точку»</u>, мишень на головке клюшки располагается за точкой на мяче.
- 5. Поставьте ноги в правильную стойку; сделайте «высокую А».
- 6. Левая рука и клюшка образуют «свободную У».
- 7. Вы приняли положение «Готов» («Ready»).