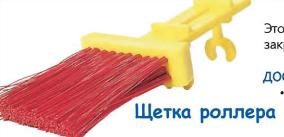

## Описание инструментов

Этот инструмент напоминает малярную кисть и легко закрепляется на стержне роллера.

#### **ДОСТОИНСТВА**

- Наглядно показывает метущий характер движения роллера в процессе подметания игровой площадки. Это необходимо для результативного паттинга.
  - Может прикрепляться к лаунчеру, чтобы визуально помочь ученикам нарисовать окружность.

## Работа со щеткой роллера

- 1. Взять клюшку за стержень рядом с головкой клюшки.
- 2. Прикрепить к стержню щетку роллера.
- 3. Протолкнуть щетку вниз вдоль стержня так, чтобы щетинки были на 2-3 см длиннее головки клюшки.
- 4. Принять исходное положение, без мяча. Выполнить сметающее движение клюшкой и щеткой по земле на 7 часов.
- 5. Выполнить сметающее движение клюшкой и щеткой на 5 часов.
- 6. Затем выполнить те же движения с мячом.