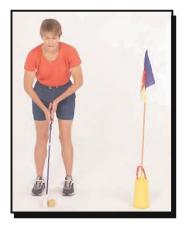

#### ЛАУНЧ

- 1. Расстелите стартовый коврик, желтая стрелка указывает на мишень.
- 2. Положите мяч на метку Ти на коврике, стрелкой к мишени, черной точкой от мишени.
- 3. Ноги поставьте вместе, носки смотрят на мяч на коврике. Проверьте правильность хвата (пальцами). «Левый на желтое вместе! правый на красное!»
- 4. <u>«Нагнись к мячу согни колени»</u> и <u>«Взгляд на точку»</u>, мишень на головке клюшки располагается за точкой на мяче.
- 5. Поставьте ноги в правильную стойку; сделайте «высокую А».
- 6. Левая рука и клюшка образуют «свободную У».
- 7. Вы приняли положение «Готов» («Ready»).

#### Ключевые фразы:

«Левый на желтое – вместе! – правый на красное!»
(Left on Yellow-Glue Em!-Right on Red)

«Нагнись к мячу – согни колени»
(Bow to the ball-Bend knees)

«Взгляд на точку» (Dot your Eye)
«Высокая А»
«Свободная Y»