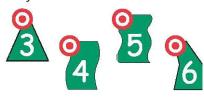

Sticky (Стики)

Стики (Sticky) - это тоже, что и лунка в гольфе, и может иметь дистанцию по вашему усмотрению. Вот некоторые рекомендации:

- Стики на 3 удара ("пар" 3) имеет расстояние от стартовой точки до мишени не более 35 ярдов (35 больших шагов или 32 метра). Хороший игрок должен одним лаунчем добить мяч до зоны Шот стаф и приклеить его к Флэгстики за два удара. При этом счет по этой мишени составит три очка.
- Стики на 4 удара имеет расстояние 60-85 ярдов (60-85 больших шагов или 55-78 метров). Хороший СНЭГстер в два лаунча достигает зоны Шот стаф, и еще за 2 удара приклеивает мяч к мишени. Счет по мишени соответственно составляет четыре очка.
- Стики на 5 ударов (три лаунча и два рола), расстояние составляет 90-120 ярдов (82-110 метров). Стики на 6 ударов (четыре лаунча и два рола) имеет расстояние 140-160 ярдов (128-146 метров).