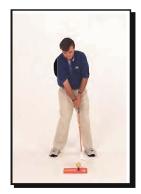

## Стойка

Положение ног является ключом к правильной позиции для выполнения лаунча или рола и оказывает огромное влияние на качество удара. Поэтому положению ног ученика необходимо уделить особое внимание. Со временем правильная позиция станет привычной. Если вы работаете с детьми 4-7 лет, можно отступить от показанной ниже техники и предоставить им возможность принять удобное для них положение.

#### ЛАУНЧ

- 1. Ноги вместе, носки указывают на центр стартового коврика.
- 2. Маленький шаг в сторону левой ногой.
- 3. Большой шаг в сторону правой ногой. Мяч будет располагаться по линии внутреннего ребра левой стопы.

#### ЛАУНЧ

- 1. Расстелите стартовый коврик, желтая стрелка указывает на мишень.
- 2. Положите мяч на метку Ти на коврике, стрелкой к мишени, черной точкой от мишени.
- 3. Ноги поставьте вместе, носки смотрят на мяч на коврике. Проверьте правильность хвата (пальцами). «Левый на желтое вместе! правый на красное!»
- 4. <u>«Нагнись к мячу согни колени»</u> и <u>«Взгляд на точку»</u>, мишень на головке клюшки располагается за точкой на мяче.
- 5. Поставьте ноги в правильную стойку; сделайте «высокую А».
- 6. Левая рука и клюшка образуют «свободную У».
- 7. Вы приняли положение «Готов» («Ready»).