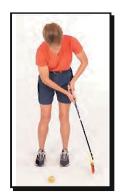

## Стойка

Положение ног является ключом к правильной позиции для выполнения лаунча или рола и оказывает огромное влияние на качество удара. Поэтому положению ног ученика необходимо уделить особое внимание. Со временем правильная позиция станет привычной. Если вы работаете с детьми 4-7 лет, можно отступить от показанной ниже техники и предоставить им возможность принять удобное для них положение.

#### ЛАУНЧ

- 1. Ноги вместе, носки указывают на центр стартового коврика.
- 2. Маленький шаг в сторону левой ногой.
- 3. Большой шаг в сторону правой ногой. Мяч будет располагаться по линии внутреннего ребра левой стопы.

#### ЛАУНЧ

- 1. Расстелите стартовый коврик, желтая стрелка указывает на мишень.
- 2. Положите мяч на метку Ти на коврике, стрелкой к мишени, черной точкой от мишени.
- 3. Ноги поставьте вместе, носки смотрят на мяч на коврике. Проверьте правильность хвата (пальцами). «Левый на желтое вместе! правый на красное!»
- 4. <u>«Нагнись к мячу согни колени»</u> и <u>«Взгляд на точку»</u>, мишень на головке клюшки располагается за точкой на мяче.
- 5. Поставьте ноги в правильную стойку; сделайте «высокую А».
- 6. Левая рука и клюшка образуют «свободную У».
- 7. Вы приняли положение «Готов» («Ready»).