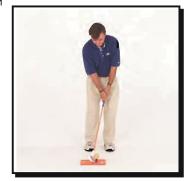

## СНЭГл

СНЭГЛ – это разминочное упражнение, способствующее формированию чувства окружности, которое необходимо для мощного лаунча. Пусть ваши ученики выполняют описанные ниже действия перед запуском мяча. Они помогают переключить внимание со стойки на ощущение движения. Хорошая разминка делает лаунч не таким механическим и помогает поставить плавный свободный свинг.

- 1. Примите положение «Готов» (Ready).
- 2. Поднимите клюшку впереди себя, на уровне плеч и сделайте замах и мах как в бейсболе.
- 3. Выполните аналогичный бейсбольный свинг с клюшкой на уровне колен.
- 4. Расположить головку клюшки за мячом, сосредоточить взгляд на точке, а затем без промедления выполнить удар и послать мяч точно к мишени.

Выполняя разминку СНЭГл, ученикам полезно разучить соответствующую рифмовку, например, «Выше вверх, вниз и вот – взгляд на точку и вперед» (Up high, down low, dot the eye then go). Для детей разминка может выполняться в укороченном варианте: один бейсбольный свинг, затем «Взгляд на точку и вперед».

#### Ключевая фраза:

«Бейсбольный свинг – Взгляд на точку и вперед!» («Baseball swing - Dot Your Eye then GO!»)