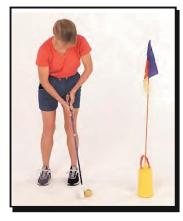

## ЧИП

Прием чип используется для выполнения лаунча, при котором время мяча в воздухе меньше, чем на земле. При этом траектория аналогична броску шара в боулинге. Требуемый низкий бросок достигается за счет стойки, при которой мяч находится перед правой ногой, а левая рука образует прямую линию с клюшкой. Эта прямая линия получается естественным образом, когда левая нога делает боковой шаг к мишени. Запястья расслаблены и не меняют своего положения. Во всех фазах удара сохраняется «длинная Y».

#### ОСНОВЫ

- Примите исходное положение («высокая А», «длинная Y»).
- Сделайте замах на 8 часов.
- Удерживая «длинную Y», выполните низкий удар на 4 часа.

#### Ключевая фраза:

«8 на 4 – Тик-так!» (8 to 4 - Tic Toc!)