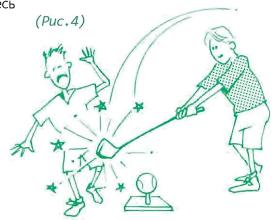

(Puc.1)

• Будьте осторожны, чтобы при лаунче не попасть мячом в находящегося поблизости игрока. Посмотрите вперед и убедитесь, что до игрока перед вами не менее 45 метров (Рис. 3).

- Если мяч приближается (Рис.3) к другому игроку на опасное расстояние, предупреждайте его окриком «Дак!» («Duck!»). Это даст возможность другим СНЭГстерам обезопасить себя.
- Проявляйте уважение к другим игрокам. Не создавайте лишнего шума и не кричите.
- Прежде, чем выполнить замах, оглядитесь вокруг и убедитесь, что никого не заденете (Рис. 4).