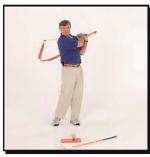

#### Snapper™ (снеппер)

Снеппер – это не имеющий аналогов инструмент. Его верхушка представляет собой шарнир с длинной лентой, которая помогает сформировать круговое движение в свинге и понять, что энергию движению нужно передавать в нижней точке дуги при ударе по мячу. Цветной орнамент на рукоятке помогает ученику правильно расположить руки. Два размера: для детей и для взрослых.

#### **ДОСТОИНСТВА**

- Формирует правильную работу рук и усилие, необходимое для хорошего свинга.
- Рукоятка, стержень и лента синхронизируются при выполнении свинга, помогая ученику ощутить нужный ритм и длительность движения.
- Двигательные навыки формируются в результате выполнения задач, а не механических команд.
- Обеспечивает быстрый положительный результат на протяжении всего обучения.
- Помогает ученику зрительно представить и прочувствовать круговое движение головки клюшки.

## Paбota co Snapper™

- 1. Встаньте лицом к стартовому коврику и примете исходное положение для лаунча.
- 2. Поднимите снеппер над головой так, чтобы шарнир смотрел точно вверх.
- 3. Используя лишь запястья, описывайте лентой круговые движение против часовой стрелки. При этом тело остается неподвижным, работают только запястья. Это позволяет ощутить правильную работу запястий, что необходимо для свинга. Не напрягайте руку. Это упражнение также дает понятие о правильном усилии на рукоятке, поскольку для свободного движения мышц требуется это усилие несколько ослабить.
- 4. Опустите стержень снеппера перед собой на уровне талии и лентой описывайте круги вокруг корпуса, задействовав при этом плечи, руки и запястья. Круг должен получаться большим и непрерывным. Это упражнение помогает ощутить правильную работу верхних частей тела при свинге.
- 5. Выполняйте махи вперед и назад, как при выполнении лаунча так, чтобы лента образовывала длинную дугу. Теперь при замахе коснитесь левым коленом правого колена.