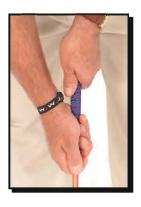

#### ЛАУНЧ

Для выполнения всех трех видов лаунча: большой лаунч, питч и чип, используется один и тот же хват. Далее мы расскажем об этапах постановки хвата для лаунча.

- 1. Пальцы правой руки держат клюшку перед корпусом, рукоятка направлена вниз к лодыжкам.
- 2. Пальцы левой руки обхватывают конец рукоятки, большой палец расположен на желтых точках.
- 3. Правая рука скользит вниз и обхватывает рукоятку сразу над пальцами левой руки.
- 4. Палец левой руки прячется в ладонь правой руки, а палец правой руки располагается на красных точках.

#### Ключевая фраза:

«Левый на желтое – вместе! – правый на красное!» («Left on Yellow-Glue Em!-Right on red»)