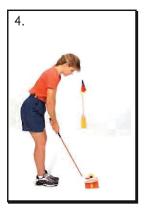

(Puc.1)

• Будьте осторожны, чтобы при лаунче не попасть мячом в находящегося поблизости игрока. Посмотрите вперед и убедитесь, что до игрока перед вами не менее 45 метров (Рис. 3).

- Если мяч приближается (Рис.3) к другому игроку на опасное расстояние, предупреждайте его окриком «Дак!» («Duck!»). Это даст возможность другим СНЭГстерам обезопасить себя.
- Проявляйте уважение к другим игрокам. Не создавайте лишнего шума и не кричите.
- Прежде, чем выполнить замах, оглядитесь вокруг и убедитесь, что никого не заденете (Рис. 4).