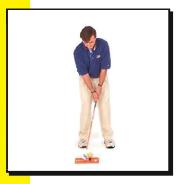

## Хват

#### ЛАУНЧ

Для выполнения всех трех видов лаунча: большой лаунч, питч и чип, используется один и тот же хват. Далее мы расскажем об этапах постановки хвата для лаунча.

- 1. Пальцы правой руки держат клюшку перед корпусом, рукоятка направлена вниз к лодыжкам.
- 2. Пальцы левой руки обхватывают конец рукоятки, большой палец расположен на желтых точках.
- 3. Правая рука скользит вниз и обхватывает рукоятку сразу над пальцами левой руки.
- 4. Палец левой руки прячется в ладонь правой руки, а палец правой руки располагается на красных точках.

#### Ключевая фраза:

«Левый на желтое – вместе! – правый на красное!» («Left on Yellow-Glue Em!-Right on red»)