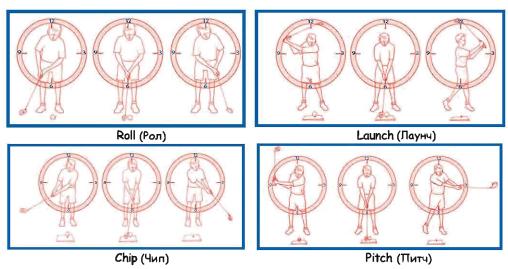

## Лаунч

Для подготовки к каждому типу удара существует свой подход. Далее приведены составляющие отличного удара. Добросовестная разминка СНЭгл (см. стр. 25) поможет добиться правильных позиций, показанных на рисунках ниже. Помните, что не следует делать акцент на механическом воспроизведении позиции.

#### ОСНОВЫ

- 1. Примите положение «Готов» (Ready).
- 2. Руки выполняют замах на 9 часов.
- 3. Запястья образуют сильную L.
- 4. Руки выполняют замах на 10 часов, затем делают паузу.
- 5. Руки делают мах и удар по мячу, приходят в положение 3 часа.
- 6. Руки вновь образуют L.

## Питч и чип

## ПИТЧ

Прием питч используется для выполнения такого удара, при котором мяч проводит больше времени в воздухе, чем на земле. Траектория полета напоминает дугу, которая образуется, когда мяч посылается снизу вверх, приземляется в зоне Шот стаф и подпрыгивает в направлении к мишени.

#### ОСНОВЫ

- 1. Примите исходное положение («высокая А», «свободная У»).
- 2. По окружности сделайте замах на 9 часов.
- 3. Поставить запястья в сильную позицию L.
- 4. Выполнить удар, доведя клюшку до 3 часов, при этом удерживать положение Ү.

#### Ключевая фраза:

«9L на 3, Y держи!» (9L to 3 - Hold the Y!)

## ЧИП

Прием чип используется для выполнения лаунча, при котором время мяча в воздухе меньше, чем на земле. При этом траектория аналогична броску шара в боулинге. Требуемый низкий бросок достигается за счет стойки, при которой мяч находится перед правой ногой, а левая рука образует прямую линию с клюшкой. Эта прямая линия получается естественным образом, когда левая нога делает боковой шаг к мишени. Запястья расслаблены и не меняют своего положения. Во всех фазах удара сохраняется «длинная Y».

#### ОСНОВЫ

- Примите исходное положение («высокая А», «длинная Y»).
- Сделайте замах на 8 часов.
- Удерживая «длинную Y», выполните низкий удар на 4 часа.

#### Ключевая фраза:

«8 на 4 – Тик-так!» (8 to 4 - Tic Toc!)

## Рол

Движение при выполнении рола напоминает ход маятника часов. Для тренировки попросите учеников выполнять махи назад и вперед, повторяя: «Тик-так». Во всех фазах рола сохраняется «широкая Y», образованная руками и клюшкой.

#### ОСНОВЫ

- Примите исходное положение («высокая А», «широкая Y»).
- Сделайте низкий замах на 7 часов «Тик».
- Выполните стелющийся удар на 5 часов «так».

Ключевая фраза: «Толкай с 7 на 5 – Тик-так» (Brush 7 to 5 - Tic Toc)