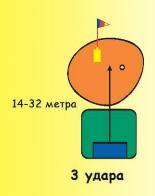

Sticky (Стики)

Стики (Sticky) - это тоже, что и лунка в гольфе, и может иметь дистанцию по вашему усмотрению. Вот некоторые рекомендации:

- Стики на 3 удара ("пар" 3) имеет расстояние от стартовой точки до мишени не более 35 ярдов (35 больших шагов или 32 метра). Хороший игрок должен одним лаунчем добить мяч до зоны Шот стаф и приклеить его к Флэгстики за два удара. При этом счет по этой мишени составит три очка.
- Стики на 4 удара имеет расстояние 60-85 ярдов (60-85 больших шагов или 55-78 метров). Хороший СНЭГстер в два лаунча достигает зоны Шот стаф, и еще за 2 удара приклеивает мяч к мишени. Счет по мишени соответственно составляет четыре очка.
- Стики на 5 ударов (три лаунча и два рола), расстояние составляет 90-120 ярдов (82-110 метров). Стики на 6 ударов (четыре лаунча и два рола) имеет расстояние 140-160 ярдов (128-146 метров).