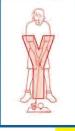

Мы также стремимся избегать термина «даунсвинг», который может вызывать ассоциации с рубящим движением, а также фразы «ударять по мячу» из-за ее слишком резкого звучания. Для обозначения некоторых движений и положений мы используем буквы алфавита, например, «сделайте L». Мы также рекомендуем использовать термины «большой лаунч» (big launch), «хлыст» (swish) или «замах» (sweep) для обозначения полных ударов; для ролов и чипов мы рекомендуем термин «сметание» (brushing) к мишени.

#### Удар питч

В игре SNAG свинг в питче очень похож на пинок футболиста. Когда он готовится забить мяч в ворота, он заводит согнутую в колене ногу назад, образуя мощную букву L. При ударе по мячу нога выпрямляется, и затем проходит еще некоторый путь до завершения движения. Аналогичным образом движется клюшка при питче. Руки делают замах назад, образуя букву L в положении 9:00, а затем выполняется удар в позиции Y, напоминающий удар в футболе.