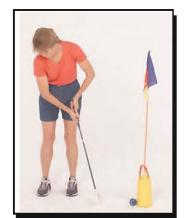

#### РОЛ

- 1. Расположите мяч на земле, стрелкой к мишени, черной точкой от мишени.
- 2. Ноги поставьте вместе, носки смотрят на мяч на коврике. Проверьте правильность хвата (ладонями). «Левый на желтое вместе! правый на красное!»
- 3. «Нагнись к мячу согни колени» и «Взгляд на точку, мишень на головке роллера располагается за точкой на мяче, линия на роллере совмещена со стрелкой на мяче.
- 4. Поставьте ноги в правильную стойку (см. стр. 21); сделайте «высокую А».
- 5. Раздвиньте локти, образуя «широкую У».
- 6. Вы приняли положение «Готов» («Ready»).

#### Ключевые фразы:

«Левый на желтое – вместе! – правый на красное!» (Left on Yellow-Glue Em!-Right on Red)

«Нагнись к мячу – согни колени»
(Bow to the ball-Bend knees)

«Взгляд на точку» (Dot your Eye)

«Высокая А»