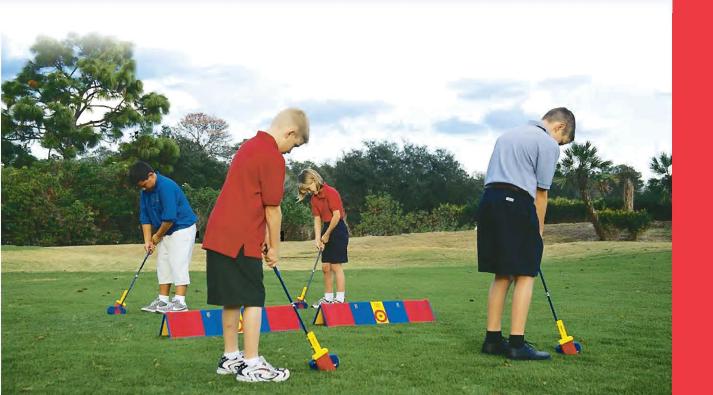

## Некоторые предложения по организации собственного поля для SNAG.

#### Для организации поля для SNAG нужно выполнить несколько простых действий:

- Заполнить желтое основание мишени Флэгстики водой или песком.
- Сверху базы установить стойку и флаг.
- Кричим «Ура!»
- Теперь нужно подумать, как можно использовать уже существующие на поле препятствия.
- Подсчитать предполагаемое число участников и разделить игроков на группы не более 5 человек.

Стики может быть организована где угодно. Сначала ищем пригодный ровный участок для зоны Шот стаф, соответствующей понятию «грин» в гольфе. Внутри этой зоны устанавливаем Флэгстики. Зону Шот Стаф можно обозначить при помощи мела или веревки длиной 1,2 — 2,5 метра. Для обозначения границ зоны СНЭГвей используются колышки, палочки или веревка. С этого места шагами отмеряем расстояние до точки первого удара. Желательно заранее подготовить несколько Стики, перед тем, как отметить точки первого удара и начать игру.

#### Больше фантазии!

Ваше воображение подскажет, как можно использовать преграды, которых мы обычно стараемся избегать. Это могут быть деревья, бухты, отвалы, детские площадки и т.п. Зоной Шот стаф может послужить середина бейсбольного поля, приближаться к которой можно с разных сторон. Поле для SNAG может расположиться и на футбольном поле. Можно организовать площадку прямо во дворе, однако помните о машинах и чужом имуществе.