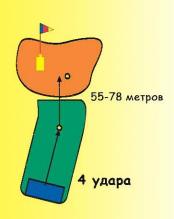

Sticky (Стики)

Стики (Sticky) - это тоже, что и лунка в гольфе, и может иметь дистанцию по вашему усмотрению. Вот некоторые рекомендации:

- Стики на 3 удара ("пар" 3) имеет расстояние от стартовой точки до мишени не более 35 ярдов (35 больших шагов или 32 метра). Хороший игрок должен одним лаунчем добить мяч до зоны Шот стаф и приклеить его к Флэгстики за два удара. При этом счет по этой мишени составит три очка.
- Стики на 4 удара имеет расстояние 60-85 ярдов (60-85 больших шагов или 55-78 метров). Хороший СНЭГстер в два лаунча достигает зоны Шот стаф, и еще за 2 удара приклеивает мяч к мишени. Счет по мишени соответственно составляет четыре очка.
- Стики на 5 ударов (три лаунча и два рола), расстояние составляет 90-120 ярдов (82-110 метров). Стики на 6 ударов (четыре лаунча и два рола) имеет расстояние 140-160 ярдов (128-146 метров).