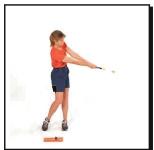

#### Полный свинг/лаунч

Полный свинг или лаунч во многих отношениях напоминает аналогичное движение в гольфе. Лучшая наглядная иллюстрация для ваших учеников – та, которая демонстрирует, что в игре SNAG клюшка совершает круговые движения вокруг тела. Большой круг головки клюшки совершает круг вокруг тела до вершины дуги и обратно. При этом мяч посылается в цель, а затем головка клюшки продолжает круговое движение до его окончания.

В игре SNAG при ударе по мячу ученики должны описывать головкой клюшки полный круг. В этом отношении свинг в SNAG аналогичен свингу в других видах спорта, например, бейсболе. Свинг в SNAG отличается лишь спуском вниз.

Бейсболист делает замах, образует букву L битой и рукой в замахе назад, прицеливается, а затем образует букву L в свинге вперед. В SNAG движение аналогично. Вы даже можете дать ученикам бейсбольную биту для наглядности. Тогда они смогут связать это движение с махом клюшкой. Попросите ученика принять правильную стойку и выполнить битой круговое движение вверх, а затем свинг, как в SNAG. Затем то же самое проделывается уже клюшкой. Мы обращаем особое внимание учеников на схожесть свинга в этих видах спорта.

## Лаунч

Для подготовки к каждому типу удара существует свой подход. Далее приведены составляющие отличного удара. Добросовестная разминка СНЭгл (см. стр. 25) поможет добиться правильных позиций, показанных на рисунках ниже. Помните, что не следует делать акцент на механическом воспроизведении позиции.

#### ОСНОВЫ

- 1. Примите положение «Готов» (Ready).
- 2. Руки выполняют замах на 9 часов.
- 3. Запястья образуют сильную L.
- 4. Руки выполняют замах на 10 часов, затем делают паузу.
- 5. Руки делают мах и удар по мячу, приходят в положение 3 часа.
- 6. Руки вновь образуют L.