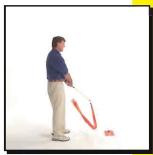

#### Snapper™ (снеппер)

Снеппер – это не имеющий аналогов инструмент. Его верхушка представляет собой шарнир с длинной лентой, которая помогает сформировать круговое движение в свинге и понять, что энергию движению нужно передавать в нижней точке дуги при ударе по мячу. Цветной орнамент на рукоятке помогает ученику правильно расположить руки. Два размера: для детей и для взрослых.

#### **ДОСТОИНСТВА**

- Формирует правильную работу рук и усилие, необходимое для хорошего свинга.
- Рукоятка, стержень и лента синхронизируются при выполнении свинга, помогая ученику ощутить нужный ритм и длительность движения.
- Двигательные навыки формируются в результате выполнения задач, а не механических команд.
- Обеспечивает быстрый положительный результат на протяжении всего обучения.
- Помогает ученику зрительно представить и прочувствовать круговое движение головки клюшки.