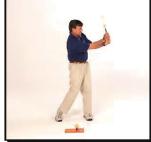

## ПИТЧ

Прием питч используется для выполнения такого удара, при котором мяч проводит больше времени в воздухе, чем на земле. Траектория полета напоминает дугу, которая образуется, когда мяч посылается снизу вверх, приземляется в зоне Шот стаф и подпрыгивает в направлении к мишени.

#### ОСНОВЫ

- 1. Примите исходное положение («высокая А», «свободная У»).
- 2. По окружности сделайте замах на 9 часов.
- 3. Поставить запястья в сильную позицию L.
- 4. Выполнить удар, доведя клюшку до 3 часов, при этом удерживать положение Ү.

#### Ключевая фраза:

«9L на 3, Y держи!» (9L to 3 - Hold the Y!)