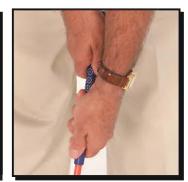

#### ЛАУНЧ

Для выполнения всех трех видов лаунча: большой лаунч, питч и чип, используется один и тот же хват. Далее мы расскажем об этапах постановки хвата для лаунча.

- 1. Пальцы правой руки держат клюшку перед корпусом, рукоятка направлена вниз к лодыжкам.
- 2. Пальцы левой руки обхватывают конец рукоятки, большой палец расположен на желтых точках.
- 3. Правая рука скользит вниз и обхватывает рукоятку сразу над пальцами левой руки.
- 4. Палец левой руки прячется в ладонь правой руки, а палец правой руки располагается на красных точках.

#### Ключевая фраза:

«Левый на желтое – вместе! – правый на красное!» («Left on Yellow-Glue Em!-Right on red»)