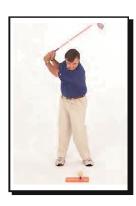

#### Полный свинг/лаунч

Полный свинг или лаунч во многих отношениях напоминает аналогичное движение в гольфе. Лучшая наглядная иллюстрация для ваших учеников – та, которая демонстрирует, что в игре SNAG клюшка совершает круговые движения вокруг тела. Большой круг головки клюшки совершает круг вокруг тела до вершины дуги и обратно. При этом мяч посылается в цель, а затем головка клюшки продолжает круговое движение до его окончания.

В игре SNAG при ударе по мячу ученики должны описывать головкой клюшки полный круг. В этом отношении свинг в SNAG аналогичен свингу в других видах спорта, например, бейсболе. Свинг в SNAG отличается лишь спуском вниз.

Бейсболист делает замах, образует букву L битой и рукой в замахе назад, прицеливается, а затем образует букву L в свинге вперед. В SNAG движение аналогично. Вы даже можете дать ученикам бейсбольную биту для наглядности. Тогда они смогут связать это движение с махом клюшкой. Попросите ученика принять правильную стойку и выполнить битой круговое движение вверх, а затем свинг, как в SNAG. Затем то же самое проделывается уже клюшкой. Мы обращаем особое внимание учеников на схожесть свинга в этих видах спорта.

#### ОСНОВЫ

- 1. Примите положение «Готов» (Ready).
- 2. Руки выполняют замах на 9 часов.
- 3. Запястья образуют сильную L.
- 4. Руки выполняют замах на 10 часов, затем делают паузу.
- 5. Руки делают мах и удар по мячу, приходят в положение 3 часа.
- 6. Руки вновь образуют L.