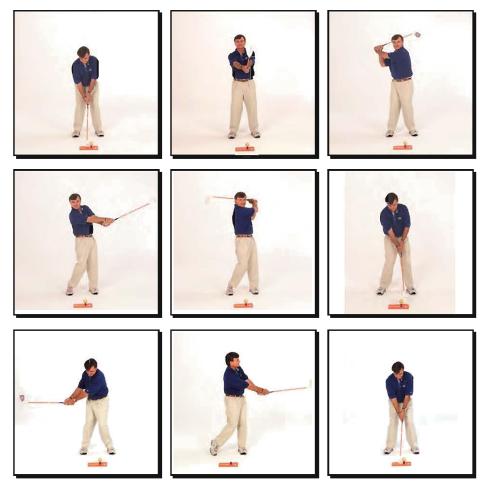

## Лаунч

Для подготовки к каждому типу удара существует свой подход. Далее приведены составляющие отличного удара. Добросовестная разминка СНЭгл (см. стр. 25) поможет добиться правильных позиций, показанных на рисунках ниже. Помните, что не следует делать акцент на механическом воспроизведении позиции.

#### ОСНОВЫ

- 1. Примите положение «Готов» (Ready).
- 2. Руки выполняют замах на 9 часов.
- 3. Запястья образуют сильную L.
- 4. Руки выполняют замах на 10 часов, затем делают паузу.
- 5. Руки делают мах и удар по мячу, приходят в положение 3 часа.
- 6. Руки вновь образуют L.