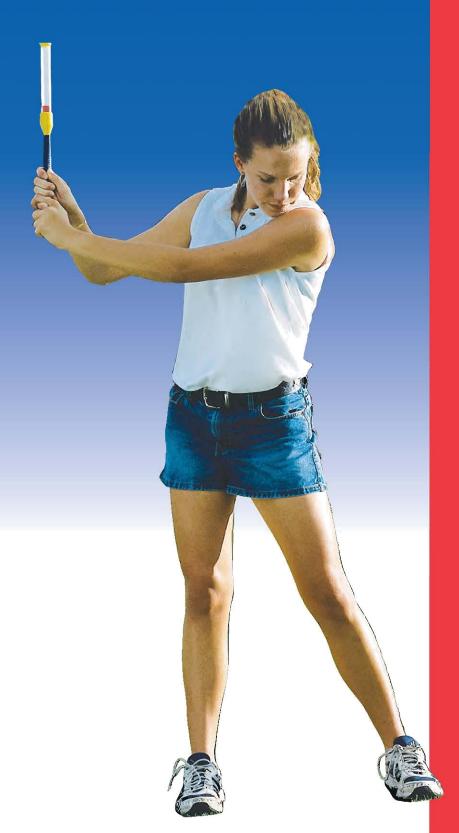

#### ОСНОВЫ

- 1. Примите положение «Готов» (Ready).
- 2. Руки выполняют замах на 9 часов.
- 3. Запястья образуют сильную L.
- 4. Руки выполняют замах на 10 часов, затем делают паузу.
- 5. Руки делают мах и удар по мячу, приходят в положение 3 часа.
- 6. Руки вновь образуют L.

#### ОСНОВЫ

- 1. Примите исходное положение («высокая А», «свободная У»).
- 2. По окружности сделайте замах на 9 часов.
- 3. Поставить запястья в сильную позицию L.
- 4. Выполнить удар, доведя клюшку до 3 часов, при этом удерживать положение Ү.