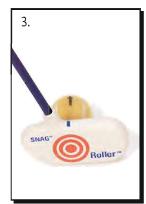

## Описание инструментов

Этот инструмент напоминает малярную кисть и легко закрепляется на стержне роллера.

#### **ДОСТОИНСТВА**

- Наглядно показывает метущий характер движения роллера в процессе подметания игровой площадки. Это необходимо для результативного паттинга.
  - Может прикрепляться к лаунчеру, чтобы визуально помочь ученикам нарисовать окружность.

## Работа со щеткой роллера

- 1. Взять клюшку за стержень рядом с головкой клюшки.
- 2. Прикрепить к стержню щетку роллера.
- 3. Протолкнуть щетку вниз вдоль стержня так, чтобы щетинки были на 2-3 см длиннее головки клюшки.
- 4. Принять исходное положение, без мяча. Выполнить сметающее движение клюшкой и щеткой по земле на 7 часов.
- 5. Выполнить сметающее движение клюшкой и щеткой на 5 часов.
- 6. Затем выполнить те же движения с мячом.