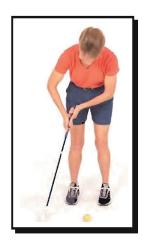

## Стойка

Положение ног является ключом к правильной позиции для выполнения лаунча или рола и оказывает огромное влияние на качество удара. Поэтому положению ног ученика необходимо уделить особое внимание. Со временем правильная позиция станет привычной. Если вы работаете с детьми 4-7 лет, можно отступить от показанной ниже техники и предоставить им возможность принять удобное для них положение.

#### ПИТЧ

- 1. Ноги вместе, носки указывают на центр стартового коврика.
- 2. Маленький шаг в сторону левойногой.
- 3. Маленький шаг в сторону правой ногой. Мяч будет располагаться точно посередине стойки.

#### РОЛ

- 1. Ноги вместе, носки смотрят на мяч.
- 2. Маленький шаг в сторону левой ногой.
- 3. Маленький шаг в сторону правой ногой. Мяч будет располагаться точно посередине стойки.

Инструкция составлена для правшей. Для левшей ноги меняются местами.