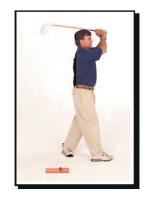

#### Полный свинг/лаунч

Полный свинг или лаунч во многих отношениях напоминает аналогичное движение в гольфе. Лучшая наглядная иллюстрация для ваших учеников – та, которая демонстрирует, что в игре SNAG клюшка совершает круговые движения вокруг тела. Большой круг головки клюшки совершает круг вокруг тела до вершины дуги и обратно. При этом мяч посылается в цель, а затем головка клюшки продолжает круговое движение до его окончания.

В игре SNAG при ударе по мячу ученики должны описывать головкой клюшки полный круг. В этом отношении свинг в SNAG аналогичен свингу в других видах спорта, например, бейсболе. Свинг в SNAG отличается лишь спуском вниз.

Бейсболист делает замах, образует букву L битой и рукой в замахе назад, прицеливается, а затем образует букву L в свинге вперед. В SNAG движение аналогично. Вы даже можете дать ученикам бейсбольную биту для наглядности. Тогда они смогут связать это движение с махом клюшкой. Попросите ученика принять правильную стойку и выполнить битой круговое движение вверх, а затем свинг, как в SNAG. Затем то же самое проделывается уже клюшкой. Мы обращаем особое внимание учеников на схожесть свинга в этих видах спорта.

#### ОСНОВЫ

- 1. Примите положение «Готов» (Ready).
- 2. Руки выполняют замах на 9 часов.
- 3. Запястья образуют сильную L.
- 4. Руки выполняют замах на 10 часов, затем делают паузу.
- 5. Руки делают мах и удар по мячу, приходят в положение 3 часа.
- 6. Руки вновь образуют L.