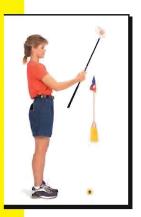

SNAG занимает промежуточное положение между большим и мини-гольфом и предусматривает полноценные лаунчи, чипы, питчи и ролы мяча. Мяч в SNAG посылается на ограниченное расстояние, так что удар среднего игрока по дальности не превышает 50 ярдов. Для SNAG нужно лишь две клюшки: одна, лаунчер (Launcher), используется для посыла мяча, питча и чипа; другая, роллер (Roller), используется для качения мяча в зоне Шот стаф (Short Stuff). Все удары кроме паттинга выполняются на небольшом резиновом коврике, называемом Лаунч Пэд (Launch Pad<sup>тм</sup>), что гарантирует стабильно хорошее покрытие.

Цель, именуемая Флэгстики (Flagsticky™), также отличается от привычной в гольфе, поскольку представляет собой не лунку со стаканчиком внутри, а возвышающийся над поверхностью утяжеленный цилиндр с покрытием-липучкой. Мяч для SNAG чуть меньше теннисного мяча и имеет ворсистое покрытие. В отличие от гольфа, конечная цель — не загнать мяч в лунку, а приклеить его к Флэгстики.