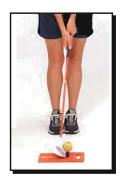

## Стойка

Положение ног является ключом к правильной позиции для выполнения лаунча или рола и оказывает огромное влияние на качество удара. Поэтому положению ног ученика необходимо уделить особое внимание. Со временем правильная позиция станет привычной. Если вы работаете с детьми 4-7 лет, можно отступить от показанной ниже техники и предоставить им возможность принять удобное для них положение.

#### РОЛ

- 1. Ноги вместе, носки смотрят на мяч.
- 2. Маленький шаг в сторону левой ногой.
- 3. Маленький шаг в сторону правой ногой. Мяч будет располагаться точно посередине стойки.

Инструкция составлена для правшей. Для левшей ноги меняются местами.

#### РОЛ

- 1. Расположите мяч на земле, стрелкой к мишени, черной точкой от мишени.
- 2. Ноги поставьте вместе, носки смотрят на мяч на коврике. Проверьте правильность хвата (ладонями). «Левый на желтое вместе! правый на красное!»
- 3. «Нагнись к мячу согни колени» и «Взгляд на точку, мишень на головке роллера располагается за точкой на мяче, линия на роллере совмещена со стрелкой на мяче.
- 4. Поставьте ноги в правильную стойку (см. стр. 21); сделайте «высокую А».
- 5. Раздвиньте локти, образуя «широкую У».
- 6. Вы приняли положение «Готов» («Ready»).