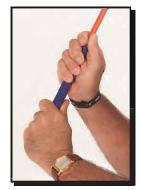

#### РОЛ

При выполнении ролов хват напоминает описанный выше и имеет лишь незначительные отличия. Далее показано, как правильно расположить клюшку в руках для рола.

- 1. Пальцы правой руки держат клюшку перед корпусом, рукоятка направлена вниз к лодыжкам.
- 2. Пальцы левой руки обхватывают конец рукоятки, большой палец расположен на желтых точках.
- 3. Правая рука скользит вниз и обхватывает рукоятку сразу перед пальцами левой руки, большой палец ставится на красные точки. При этом большой палец передней руки ладонью не накрывается, а рукоятка не прячется под ладонями. Эта же позиция рук ис пользуется и для тренировки «широкой Y».

«Левый на желтое – вместе! – правый на красное!» («Left on Yellow-Glue Em!-Right on red»)

Инструкция составлена для правшей. Для левшей руки меняются местами