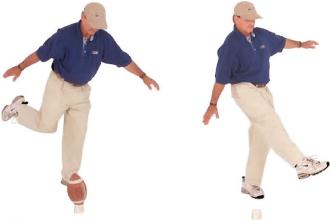

#### Удар питч

В игре SNAG свинг в питче очень похож на пинок футболиста. Когда он готовится забить мяч в ворота, он заводит согнутую в колене ногу назад, образуя мощную букву L. При ударе по мячу нога выпрямляется, и затем проходит еще некоторый путь до завершения движения. Аналогичным образом движется клюшка при питче. Руки делают замах назад, образуя букву L в положении 9:00, а затем выполняется удар в позиции Y, напоминающий удар в футболе.

Удар ногой в футболе и питч – это точные удары с задержкой перед махом. Если в процессе питча поменять положение запястий, мячу будет сообщена слишком большая энергия. При объяснении свинга в игре SNAG своим ученикам вы можете найти аналогии и с другими видами спорта.