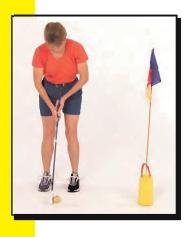

## Питч и чип

## ПИТЧ

Прием питч используется для выполнения такого удара, при котором мяч проводит больше времени в воздухе, чем на земле. Траектория полета напоминает дугу, которая образуется, когда мяч посылается снизу вверх, приземляется в зоне Шот стаф и подпрыгивает в направлении к мишени.

#### ОСНОВЫ

- 1. Примите исходное положение («высокая А», «свободная У»).
- 2. По окружности сделайте замах на 9 часов.
- 3. Поставить запястья в сильную позицию L.
- 4. Выполнить удар, доведя клюшку до 3 часов, при этом удерживать положение Ү.

#### Ключевая фраза:

«9L на 3, Y держи!» (9L to 3 - Hold the Y!)