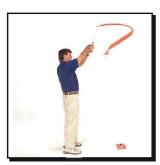

#### Snapper™ (снеппер)

Снеппер – это не имеющий аналогов инструмент. Его верхушка представляет собой шарнир с длинной лентой, которая помогает сформировать круговое движение в свинге и понять, что энергию движению нужно передавать в нижней точке дуги при ударе по мячу. Цветной орнамент на рукоятке помогает ученику правильно расположить руки. Два размера: для детей и для взрослых.

#### **ДОСТОИНСТВА**

- Формирует правильную работу рук и усилие, необходимое для хорошего свинга.
- Рукоятка, стержень и лента синхронизируются при выполнении свинга, помогая ученику ощутить нужный ритм и длительность движения.
- Двигательные навыки формируются в результате выполнения задач, а не механических команд.
- Обеспечивает быстрый положительный результат на протяжении всего обучения.
- Помогает ученику зрительно представить и прочувствовать круговое движение головки клюшки.