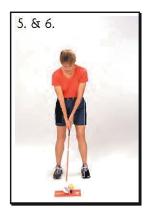

## Работа со SNAGazoo<sup>тм</sup>

Следующее упражнение выполняется медленно и не в полную силу, повторяется ритмично.

- 1. Принять исходное положение («высокая А», свободная «длинная У»).
- 2. Выполнить замах по окружности на 9 часов.
- 3. Зафиксировать запястья. Раздастся свисток.
- 4. Выполнить мах по окружности на 3 часа.
- 5. Снова образовать L. Раздастся свисток.

## СНЭГазу и питч

- 1. Принять исходное положение (в полуприседе «высокая А», «свободная У».
- 2. Выполнить замах по окружности на 9 часов.
- 3. Зафиксировать запястья. Раздастся свисток.
- 4. Выполнить мах на три часа, удерживая положение Y, без образования L и звукового сигнала.