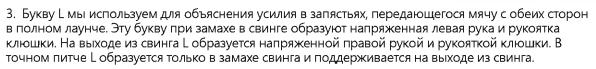

- 1. Для обозначения положения тела мы используем букву A, а для напоминания о правильном положении фразу «высокая A» («tall A»). Этим мы добиваемся того, что:
  - Ученик принимает расслабленное положение с полусогнутыми в коленях ногами.
  - Приобретает привычку сидеть с хорошей осанкой: с расправленными плечами и поднятым подбородком, как в школе.
- 2. Буква У используется для обозначения положения рук и клюшки. Мы употребляем словосочетание «свободная У». Такое положение характерно только для лаунчей и питчей. Цель: добиться того, чтобы руки избавились от лишнего напряжения, а сам игрок был расслаблен перед свингом. При выполнении чипа мы употребляем термин «длинная У». Это означает, что клюшка и рука перед выполнением лаунча образуют прямую линию до мяча, и эта линия сохраняется при выполнении свинга с 8 до 4 «часов» по циферблату.

При выполнении рола локти раздвинуты относительно рукоятки и образуют «широкую Y».