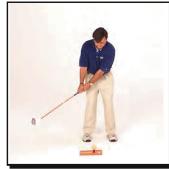

#### ЛАУНЧ

- 1. Расстелите стартовый коврик, желтая стрелка указывает на мишень.
- 2. Положите мяч на метку Ти на коврике, стрелкой к мишени, черной точкой от мишени.
- 3. Ноги поставьте вместе, носки смотрят на мяч на коврике. Проверьте правильность хвата (пальцами). «Левый на желтое вместе! правый на красное!»
- 4. <u>«Нагнись к мячу согни колени»</u> и <u>«Взгляд на точку»</u>, мишень на головке клюшки располагается за точкой на мяче.
- 5. Поставьте ноги в правильную стойку; сделайте «высокую А».
- 6. Левая рука и клюшка образуют «свободную У».
- 7. Вы приняли положение «Готов» («Ready»).

#### Ключевые фразы:

«Левый на желтое – вместе! – правый на красное!»
(Left on Yellow-Glue Em!-Right on Red)

«Нагнись к мячу – согни колени»
(Bow to the ball-Bend knees)

«Взгляд на точку» (Dot your Eye)
«Высокая А»
«Свободная Y»