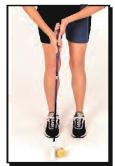

## Часы в обруче

В процессе обучения мы рекомендуем использовать обруч. Для работы с обручем достаточно взять бумажные стикеры и написать на них цифры 6,3,9 и 12. Эти цифры помогут вашим ученикам сориентироваться, бросив взгляд на землю. Стартовый коврик располагается перед цифрой 6.

Для выполнения питча ученик встает в круг и представляет, что его руки – это стрелки часов. При выполнении свинга сначала выполняется замах, затем руки описывают окружность от 9 до 3 часов и движение завершается. Когда ученик сосредотачивает взгляд на черной метке на мяче и совершает свинг по окружности обруча, должно появиться ощущение следования руками вдоль обруча, при этом руки запоминают соответствующее положение на циферблате.

Обруч может использоваться и для постановки правильной позиции ног. Подойдите к тренировкам творчески, и вы оцените пользу обруча для запоминания позиций и передачи ощущения движения. Это поможет ученикам сосредоточиться не на механике, а на сути движения.