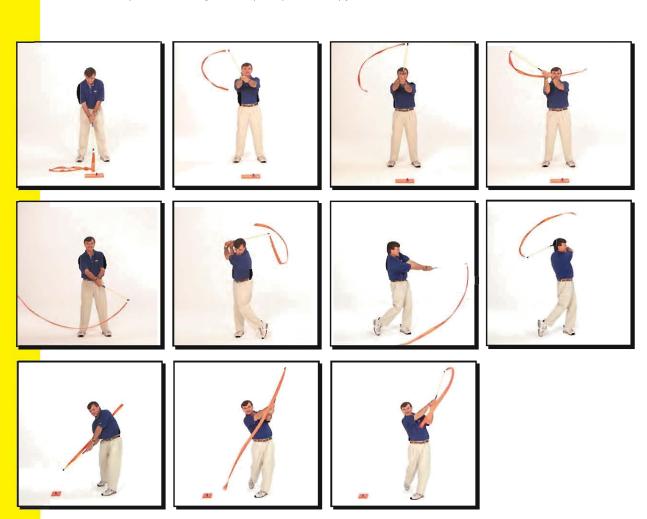

## Paбota co Snapper™

- 1. Встаньте лицом к стартовому коврику и примете исходное положение для лаунча.
- 2. Поднимите снеппер над головой так, чтобы шарнир смотрел точно вверх.
- 3. Используя лишь запястья, описывайте лентой круговые движение против часовой стрелки. При этом тело остается неподвижным, работают только запястья. Это позволяет ощутить правильную работу запястий, что необходимо для свинга. Не напрягайте руку. Это упражнение также дает понятие о правильном усилии на рукоятке, поскольку для свободного движения мышц требуется это усилие несколько ослабить.
- 4. Опустите стержень снеппера перед собой на уровне талии и лентой описывайте круги вокруг корпуса, задействовав при этом плечи, руки и запястья. Круг должен получаться большим и непрерывным. Это упражнение помогает ощутить правильную работу верхних частей тела при свинге.
- 5. Выполняйте махи вперед и назад, как при выполнении лаунча так, чтобы лента образовывала длинную дугу. Теперь при замахе коснитесь левым коленом правого колена.

  Затем при махе коснитесь правым коленом левого. Повторяйте до тех пор, пока не будет закреплен постоянный ритм упражнения. Это помогает отработать поворот при замахе и махе в свинге.
- 6. В исходном положении лицом к воображаемому мячу выполните замах, образуя L, а затем выполняя круговое движение, разогнуть кисти и щелкнуть лентой. Повторять до тех пор, пока лента не будет щелкать при каждом свинге. Это упражнение помогает понять, в какой фазе свинга нужно переворачивать руки.