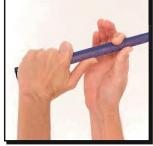

#### ЛАУНЧ

Для выполнения всех трех видов лаунча: большой лаунч, питч и чип, используется один и тот же хват. Далее мы расскажем об этапах постановки хвата для лаунча.

- 1. Пальцы правой руки держат клюшку перед корпусом, рукоятка направлена вниз к лодыжкам.
- 2. Пальцы левой руки обхватывают конец рукоятки, большой палец расположен на желтых точках.
- 3. Правая рука скользит вниз и обхватывает рукоятку сразу над пальцами левой руки.
- 4. Палец левой руки прячется в ладонь правой руки, а палец правой руки располагается на красных точках.

#### Ключевая фраза:

«Левый на желтое – вместе! – правый на красное!» («Left on Yellow-Glue Em!-Right on red»)