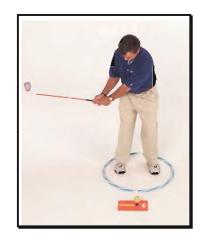

#### ОСНОВЫ

- 1. Примите положение «Готов» (Ready).
- 2. Руки выполняют замах на 9 часов.
- 3. Запястья образуют сильную L.
- 4. Руки выполняют замах на 10 часов, затем делают паузу.
- 5. Руки делают мах и удар по мячу, приходят в положение 3 часа.
- 6. Руки вновь образуют L.

#### ОСНОВЫ

- 1. Примите исходное положение («высокая А», «свободная У»).
- 2. По окружности сделайте замах на 9 часов.
- 3. Поставить запястья в сильную позицию L.
- 4. Выполнить удар, доведя клюшку до 3 часов, при этом удерживать положение Ү.