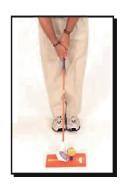

## Стойка

Положение ног является ключом к правильной позиции для выполнения лаунча или рола и оказывает огромное влияние на качество удара. Поэтому положению ног ученика необходимо уделить особое внимание. Со временем правильная позиция станет привычной. Если вы работаете с детьми 4-7 лет, можно отступить от показанной ниже техники и предоставить им возможность принять удобное для них положение.

#### ЛАУНЧ

- 1. Ноги вместе, носки указывают на центр стартового коврика.
- 2. Маленький шаг в сторону левой ногой.
- 3. Большой шаг в сторону правой ногой. Мяч будет располагаться по линии внутреннего ребра левой стопы.

#### ЛАУНЧ

- 1. Расстелите стартовый коврик, желтая стрелка указывает на мишень.
- 2. Положите мяч на метку Ти на коврике, стрелкой к мишени, черной точкой от мишени.
- 3. Ноги поставьте вместе, носки смотрят на мяч на коврике. Проверьте правильность хвата (пальцами). «Левый на желтое вместе! правый на красное!»
- 4. <u>«Нагнись к мячу согни колени»</u> и <u>«Взгляд на точку»</u>, мишень на головке клюшки располагается за точкой на мяче.
- 5. Поставьте ноги в правильную стойку; сделайте «высокую А».
- 6. Левая рука и клюшка образуют «свободную У».
- 7. Вы приняли положение «Готов» («Ready»).