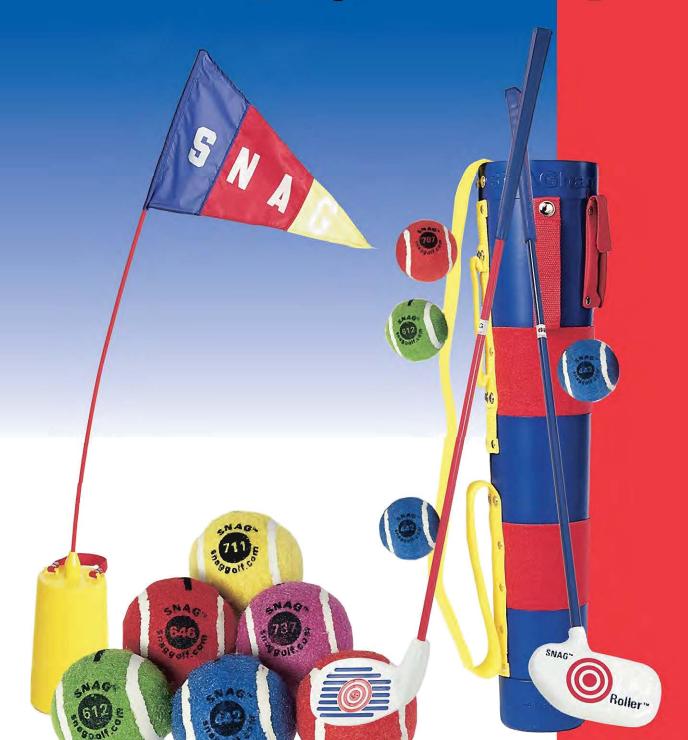

#### Снаряжение

14 Описание снаряжения

#### Flagsticky (Флэгстики)

Мишень Флэгстики выпускается двух размеров: для начинающих и для опытных игроков. Последняя называется Супер СНЭГ (Super SNAG). Мишень для начинающих имеет основание с окружностью 15 см внизу и 12 см в верхней части конуса. Основание второй мишени имеет окружность 12 см внизу и 10 см вверху. Высота мишеней составляет 25 см и 23 см соответственно. Основание мишеней покрыто желтой липучкой. Специальный болт вверху основания позволяет открыть мишень и наполнить ее водой или песком, что обеспечивает устойчивость при установке на любую ровную поверхность.

- Ворсистый мяч для SNAG легко прицепляется к липучке
- Мишень «прощает» начинающим игрокам слишком сильные лаунчи и удары, при которых мяч немного отклоняется от цели влево или вправо.
- Яркий цвет облегчает прицеливание.

#### Мячи для SNAG

Мячи в игре SNAG также выпускаются двух размеров, каждый из которых имеет свое предназначение. Основной мяч для игры немного меньше теннисного и имеет ворсистую поверхность, благодаря которой хорошо цепляется к мишени Флэгстики и другим учебным мишеням. Второй мяч, меньшего размера, или Супер СНЭГ (Super SNAG), лишь немного больше мяча для гольфа и обладает таким же ворсистым покрытием. Главное отличие мячей для SNAG от всех остальных заключается в наличии большой черной метки с номером. Над меткой расположена стрелка, помогающая правильно направить мяч от ударной поверхности клюшки к мишени. Мячи для игры в SNAG отвечают требованиям безопасности и не тонут в воде.

#### Клюшки для SNAG

Клюшки для игры в SNAG имеют рукоятки из стекловолокна с оптимальной гибкостью, что обеспечивает достаточную обратную связь и удовольствие при игре. Для повышения безопасности и долговечности головки клюшек выполнены из высокопрочного пластика. Клюшки для SNAG также отличаются большим размером ударной поверхности. С обеих сторон головки нарисована мишень, гарантирующая точное направление удара. Клюшки для SNAG имеют три разных размера рукоятки: для мужской, женской и детской руки. Рукоятка имеет пятиугольную форму, а в верхней части нанесены желтые и красные точки, что обеспечивает удобный и надежный захват. Головка клюшки для SNAG может быть белой или синей. Синим цветом обозначены детские клюшки длиной 65 см или 75 см, белым – клюшки для взрослых длиной 85 или 87 см. Все клюшки для SNAG производятся двух типов: для левой и для правой ведущей руки.

#### Коврик Launch Pad

Стартовый коврик Лаунч Пэд используется при каждом ударе лаунчером. Желтая стрелка помогает правильно направить мяч. Резиновая метка (Ти) гарантирует правильное расположения мяча. Метки Ти бывают двух размеров, для стандартного мяча для СНЭГ и для размера Супер СНЭГ.