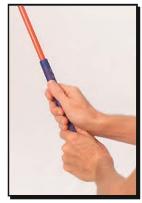

#### ЛАУНЧ

Для выполнения всех трех видов лаунча: большой лаунч, питч и чип, используется один и тот же хват. Далее мы расскажем об этапах постановки хвата для лаунча.

- 1. Пальцы правой руки держат клюшку перед корпусом, рукоятка направлена вниз к лодыжкам.
- 2. Пальцы левой руки обхватывают конец рукоятки, большой палец расположен на желтых точках.
- 3. Правая рука скользит вниз и обхватывает рукоятку сразу над пальцами левой руки.
- 4. Палец левой руки прячется в ладонь правой руки, а палец правой руки располагается на красных точках.

#### Ключевая фраза:

«Левый на желтое – вместе! – правый на красное!» («Left on Yellow-Glue Em!-Right on red»)