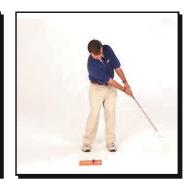

#### РОЛ

- 1. Расположите мяч на земле, стрелкой к мишени, черной точкой от мишени.
- 2. Ноги поставьте вместе, носки смотрят на мяч на коврике. Проверьте правильность хвата (ладонями). «Левый на желтое вместе! правый на красное!»
- 3. «Нагнись к мячу согни колени» и «Взгляд на точку, мишень на головке роллера располагается за точкой на мяче, линия на роллере совмещена со стрелкой на мяче.
- 4. Поставьте ноги в правильную стойку (см. стр. 21); сделайте «высокую А».
- 5. Раздвиньте локти, образуя «широкую У».
- 6. Вы приняли положение «Готов» («Ready»).

#### Ключевые фразы:

«Левый на желтое – вместе! – правый на красное!» (Left on Yellow-Glue Em!-Right on Red)

«Нагнись к мячу – согни колени»
(Bow to the ball-Bend knees)

«Взгляд на точку» (Dot your Eye)

«Высокая А»

«Широкая Ү»