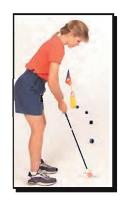

#### Упражнение «Колесо»

Установите мишень в расположенной на наклонной плоскости зоне Шот стаф, затем вокруг мишени произвольно расположите четыре мяча, которые будут «спицами» колеса. При этом стрелки мяча должны быть направлены с учетом непрямого рола. Затем игрок обходит «колесо», направляя каждый мяч к мишени.

#### Упражнение «в линию»

Расположите несколько мячей по одной линии в направлении мишени, с разными интервалами. Интервал может составлять 30 см-60-см-90 см-120 см или 1 клюшка-2 клюшки-3 клюшки-4 клюшки и т.п. Затем сметающим движением направляйте каждый мяч к мишени. В случае ошибки начинайте заново. Отличное упражнение для отработки ролов.