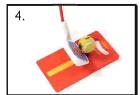

## Работа со щеткой роллера

- 1. Взять клюшку за стержень рядом с головкой клюшки.
- 2. Прикрепить к стержню щетку роллера.
- 3. Протолкнуть щетку вниз вдоль стержня так, чтобы щетинки были на 2-3 см длиннее головки клюшки.
- 4. Принять исходное положение, без мяча. Выполнить сметающее движение клюшкой и щеткой по земле на 7 часов.
- 5. Выполнить сметающее движение клюшкой и щеткой на 5 часов.
- 6. Затем выполнить те же движения с мячом.