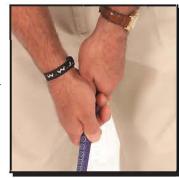

#### РОЛ

При выполнении ролов хват напоминает описанный выше и имеет лишь незначительные отличия. Далее показано, как правильно расположить клюшку в руках для рола.

- 1. Пальцы правой руки держат клюшку перед корпусом, рукоятка направлена вниз к лодыжкам.
- 2. Пальцы левой руки обхватывают конец рукоятки, большой палец расположен на желтых точках.
- 3. Правая рука скользит вниз и обхватывает рукоятку сразу перед пальцами левой руки, большой палец ставится на красные точки. При этом большой палец передней руки ладонью не накрывается, а рукоятка не прячется под ладонями. Эта же позиция рук ис пользуется и для тренировки «широкой Y».

«Левый на желтое – вместе! – правый на красное!» («Left on Yellow-Glue Em!-Right on red»)

Инструкция составлена для правшей. Для левшей руки меняются местами