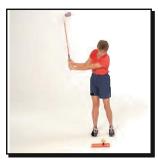

#### Удар питч

В игре SNAG свинг в питче очень похож на пинок футболиста. Когда он готовится забить мяч в ворота, он заводит согнутую в колене ногу назад, образуя мощную букву L. При ударе по мячу нога выпрямляется, и затем проходит еще некоторый путь до завершения движения. Аналогичным образом движется клюшка при питче. Руки делают замах назад, образуя букву L в положении 9:00, а затем выполняется удар в позиции Y, напоминающий удар в футболе.

Удар ногой в футболе и питч – это точные удары с задержкой перед махом. Если в процессе питча поменять положение запястий, мячу будет сообщена слишком большая энергия. При объяснении свинга в игре SNAG своим ученикам вы можете найти аналогии и с другими видами спорта.